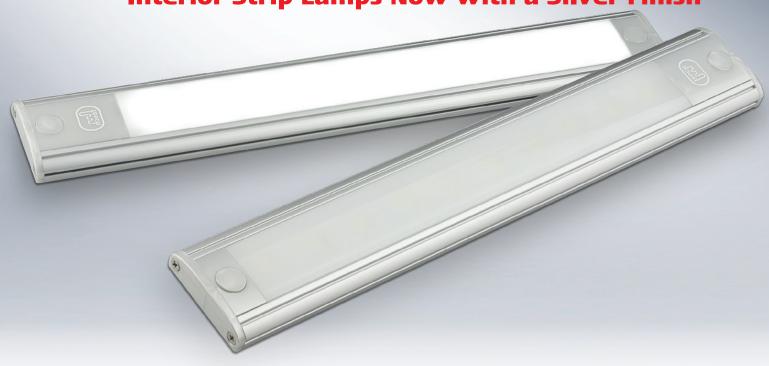

## NEW PRODUCT JULY 2016

**Interior Strip Lamps Now with a Silver Finish** 

## 3 Lengths Available, 260mm, 410mm and 770mm

- Touch Sensitive On/Off Switch
- High Brightness SMD LEDs
- 6500K Cool White Light
- Low Profile Design
- Aluminium Housing
- Polycarbonate Lens

| Specific  | ations                                                             |                                                                    |                                                                    |
|-----------|--------------------------------------------------------------------|--------------------------------------------------------------------|--------------------------------------------------------------------|
| Part No   | 40260S                                                             | 404105                                                             | 40770S                                                             |
| Package   | Blister                                                            | Blister                                                            | Blister                                                            |
| Barcode   | 9335962018499                                                      | 9335962018505                                                      | 9335962018512                                                      |
| Function  | Interior Strip<br>Lamp Touch<br>On/Off Only or<br>Constant On Only | Interior Strip<br>Lamp Touch<br>On/Off Only or<br>Constant On Only | Interior Strip<br>Lamp Touch<br>On/Off Only or<br>Constant On Only |
| Lumen     | Raw 300<br>Effective 237                                           | Raw 600<br>Effective 474                                           | Raw 1200<br>Effective 948                                          |
| LED Qty   | 10                                                                 | 20                                                                 | 40                                                                 |
| Voltage   | 12 Volt                                                            | 12 Volt                                                            | 12 Volt                                                            |
| Draw@13.8 | 0.475A                                                             | 0.92A                                                              | 1.40A                                                              |
| Warranty  | 3 Years                                                            | 3 Years                                                            | 3 Years                                                            |
| Cable     | 20cm                                                               | 20cm                                                               | 20cm                                                               |
| Lens      | Polycarbonate                                                      | Polycarbonate                                                      | Polycarbonate                                                      |
| Base      | Aluminium                                                          | Aluminium                                                          | Aluminium                                                          |