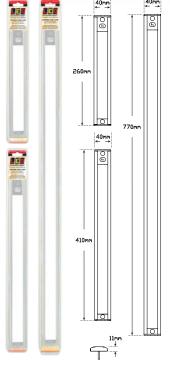

## 3 Lengths Available, 260mm, 410mm and 770mm

- Touch Sensitive On/Off Switch
- High Brightness SMD LEDs
- 6500K Cool White Light
- Low Profile Design
- Aluminium Housing
- Polycarbonate Lens

| Specific  | ations                                                             |                                                                    |                                                                    |
|-----------|--------------------------------------------------------------------|--------------------------------------------------------------------|--------------------------------------------------------------------|
| Part No   | 40260S                                                             | 404105                                                             | 40770S                                                             |
| Package   | Blister                                                            | Blister                                                            | Blister                                                            |
| Barcode   | 9335962018499                                                      | 9335962018505                                                      | 9335962018512                                                      |
| Function  | Interior Strip<br>Lamp Touch<br>On/Off Only or<br>Constant On Only | Interior Strip<br>Lamp Touch<br>On/Off Only or<br>Constant On Only | Interior Strip<br>Lamp Touch<br>On/Off Only or<br>Constant On Only |
| Lumen     | Raw 300<br>Effective 237                                           | Raw 600<br>Effective 474                                           | Raw 1200<br>Effective 948                                          |
| LED Qty   | 10                                                                 | 20                                                                 | 40                                                                 |
| Voltage   | 12 Volt                                                            | 12 Volt                                                            | 12 Volt                                                            |
| Draw@13.8 | 0.475A                                                             | 0.92A                                                              | 1.40A                                                              |
| Warranty  | 3 Years                                                            | 3 Years                                                            | 3 Years                                                            |
| Cable     | 20cm                                                               | 20cm                                                               | 20cm                                                               |
| Lens      | Polycarbonate                                                      | Polycarbonate                                                      | Polycarbonate                                                      |
| Base      | Aluminium                                                          | Aluminium                                                          | Aluminium                                                          |