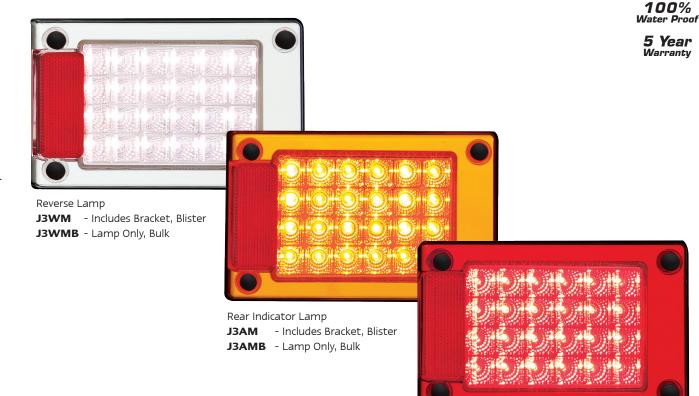

## **J3 Series Singles**

- Individually Mountable with Bracket
- ADR Australian Road Approved
- Inbuilt Reflex Reflector
- IP67 Rated
- Voltage Range 12-24 Volt
- 5 Year Warranty

**Function** (Stop/Tail)/Indicator/Reverse/Reflector

**Approvals Function Category CRN ADR** Stop/Tail 49/00 42965 **ADR** 6/00 2a Indicator 42964 **ADR** 1/00 42967 Reverse Reflector **ADR** 42966 47/00

Stop/Tail Lamp

**J3RM** - Includes Bracket, Blister

ADR Approved

**J3RMB** - Lamp Only, Bulk

Part No. J3B1B