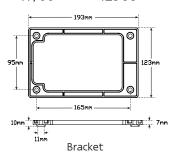

**Size** 190mm x 122mm x 30mm

**Voltage** Multivolt 12-24V

LED Qty 24

**Cable** 10cm cable

Lens PMMA Bracket ABS

 Draw
 Stop
 Tail
 Ind
 Rev

 @13.8V
 0.47A
 0.04A
 0.42A
 0.18A

 @28V
 0.27A
 0.03A
 0.28A
 0.11A

## **Fitting Instructions**

Surface mount onto flat surface horizontally with bracket and run cable through hole in mounting surface. Please refer to ADR 13/00. Can also be used as a replacement lamp for the J2/J3 series lamps