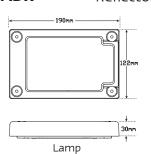

**Size** 190mm x 122mm x 30mm

**Voltage** Multivolt 12-24V

LED Qty 24

**Cable** 10cm cable

Lens PMMA Bracket ABS

 Draw
 Stop
 Tail
 Ind
 Rev

 @13.8V
 0.47A
 0.04A
 0.42A
 0.18A

 @28V
 0.27A
 0.03A
 0.28A
 0.11A