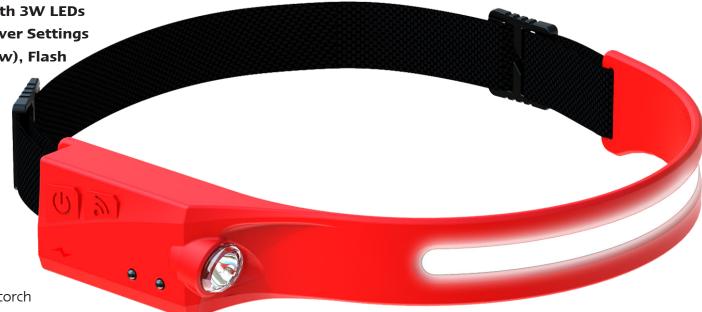

## **Rechargeable LED Headtorch with Motion Sensor**

RoHS CE COMPLIANCE

• Latest in COB LED Lighting Technology

Switch or On/Off Motion Sensor

• High Power up to 350 Lumen with 3W LEDs

Main Light and Torch with 5 Power Settings
Main (High/Low) Torch (High/Low), Flash

• Flexible Headband

• CE, RoHS Compliant

• 2 Year Warranty

**Function** Rechargeable LED Headtorch

**Battery** Rechargeable 3.7V

1200mAh Li-ion Battery

**Charging** Type-C USB, 5V-1A

**Output** Main High mode - 350lm, Eco mode - 150lm