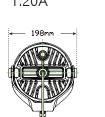

## **Maxilamp Driving Lamps**

- High Brightness 3 Watt LEDs
- Driving/Front Position Function
- ECE Approved, Road Legal
- Robust Die Cast Alloy Design
- IP67 100% Water proof

| 45 Watt Driving/Spot Lamp with Front position |                                                                                                                                                     |
|-----------------------------------------------|-----------------------------------------------------------------------------------------------------------------------------------------------------|
| 198mm x 231mm x 132mm                         |                                                                                                                                                     |
| Multivolt 10-32V                              |                                                                                                                                                     |
| 15 x 3W (6 SMD Position)                      |                                                                                                                                                     |
| Raw 3000/Effective 2450                       |                                                                                                                                                     |
| 50mm                                          |                                                                                                                                                     |
| olycarbonate                                  |                                                                                                                                                     |
| ie Cast Alloy                                 |                                                                                                                                                     |
| ront Position                                 | Driving Lamp                                                                                                                                        |
| .038A                                         | 3.00A                                                                                                                                               |
| .40A                                          | 1.20A                                                                                                                                               |
|                                               | 98mm x 231mm<br>Iultivolt 10-32V<br>5 x 3W (6 SMD Pc<br>aw 3000/Effective<br>50mm<br>olycarbonate<br>ie Cast Alloy<br><b>ront Position</b><br>.038A |