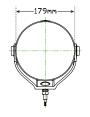

## **Maxilamp Driving Lamps**

- High Brightness 3 Watt LEDs
- Driving/Front Position Function
- ECE Approved, Road Legal
- Robust Die Cast Alloy Design
- IP67 100% Water proof

| 45 Watt Driving/Spot Lamp with Front position |                                                                                                                                                     |
|-----------------------------------------------|-----------------------------------------------------------------------------------------------------------------------------------------------------|
| 198mm x 231mm x 132mm                         |                                                                                                                                                     |
| Multivolt 10-32V                              |                                                                                                                                                     |
| 15 x 3W (6 SMD Position)                      |                                                                                                                                                     |
| Raw 3000/Effective 2450                       |                                                                                                                                                     |
| 50mm                                          |                                                                                                                                                     |
| olycarbonate                                  |                                                                                                                                                     |
| ie Cast Alloy                                 |                                                                                                                                                     |
| ront Position                                 | Driving Lamp                                                                                                                                        |
| .038A                                         | 3.00A                                                                                                                                               |
| .40A                                          | 1.20A                                                                                                                                               |
|                                               | 98mm x 231mm<br>Iultivolt 10-32V<br>5 x 3W (6 SMD Pc<br>aw 3000/Effective<br>50mm<br>olycarbonate<br>ie Cast Alloy<br><b>ront Position</b><br>.038A |