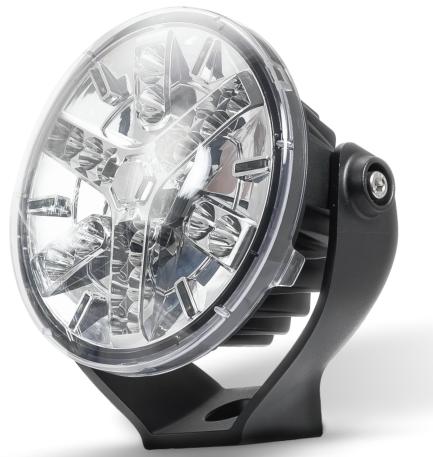

## **Maxilamp Driving Lamps**

- High Brightness 3 Watt LEDs
- Driving/Front Position Function
- ECE Approved, Road Legal
- Robust Die Cast Alloy Design
- IP67 100% Water proof

| 45 Watt Driving/Spot Lamp with Front position |                                                                                                                                                     |
|-----------------------------------------------|-----------------------------------------------------------------------------------------------------------------------------------------------------|
| 198mm x 231mm x 132mm                         |                                                                                                                                                     |
| Multivolt 10-32V                              |                                                                                                                                                     |
| 15 x 3W (6 SMD Position)                      |                                                                                                                                                     |
| Raw 3000/Effective 2450                       |                                                                                                                                                     |
| 50mm                                          |                                                                                                                                                     |
| olycarbonate                                  |                                                                                                                                                     |
| ie Cast Alloy                                 |                                                                                                                                                     |
| ront Position                                 | Driving Lamp                                                                                                                                        |
| .038A                                         | 3.00A                                                                                                                                               |
| .40A                                          | 1.20A                                                                                                                                               |
|                                               | 98mm x 231mm<br>Iultivolt 10-32V<br>5 x 3W (6 SMD Pc<br>aw 3000/Effective<br>50mm<br>olycarbonate<br>ie Cast Alloy<br><b>ront Position</b><br>.038A |