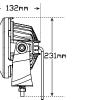

## **Maxilamp Driving Lamps**

- High Brightness 3 Watt LEDs
- Driving/Front Position Function
- ECE Approved, Road Legal
- Robust Die Cast Alloy Design
- IP67 100% Water proof

| 45 Watt Driving/Spot Lamp with Front position |                                                                                                                                                     |
|-----------------------------------------------|-----------------------------------------------------------------------------------------------------------------------------------------------------|
| 198mm x 231mm x 132mm                         |                                                                                                                                                     |
| Multivolt 10-32V                              |                                                                                                                                                     |
| 15 x 3W (6 SMD Position)                      |                                                                                                                                                     |
| Raw 3000/Effective 2450                       |                                                                                                                                                     |
| 50mm                                          |                                                                                                                                                     |
| olycarbonate                                  |                                                                                                                                                     |
| ie Cast Alloy                                 |                                                                                                                                                     |
| ront Position                                 | Driving Lamp                                                                                                                                        |
| .038A                                         | 3.00A                                                                                                                                               |
| .40A                                          | 1.20A                                                                                                                                               |
|                                               | 98mm x 231mm<br>Iultivolt 10-32V<br>5 x 3W (6 SMD Pc<br>aw 3000/Effective<br>50mm<br>olycarbonate<br>ie Cast Alloy<br><b>ront Position</b><br>.038A |