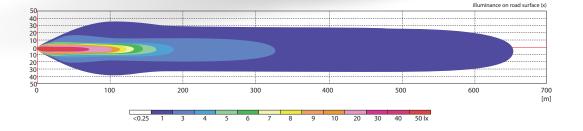

## **Maxilamp Driving Lamps**

- High Brightness 3 Watt LEDs
- Driving/Front Position Function
- ECE Approved, Road Legal
- Robust Die Cast Alloy Design
- IP67 100% Water proof

| 45 Watt Driving/Spot Lamp with Front position |                                                                                                                                                     |
|-----------------------------------------------|-----------------------------------------------------------------------------------------------------------------------------------------------------|
| 198mm x 231mm x 132mm                         |                                                                                                                                                     |
| Multivolt 10-32V                              |                                                                                                                                                     |
| 15 x 3W (6 SMD Position)                      |                                                                                                                                                     |
| Raw 3000/Effective 2450                       |                                                                                                                                                     |
| 50mm                                          |                                                                                                                                                     |
| olycarbonate                                  |                                                                                                                                                     |
| ie Cast Alloy                                 |                                                                                                                                                     |
| ront Position                                 | Driving Lamp                                                                                                                                        |
| .038A                                         | 3.00A                                                                                                                                               |
| .40A                                          | 1.20A                                                                                                                                               |
|                                               | 98mm x 231mm<br>Iultivolt 10-32V<br>5 x 3W (6 SMD Pc<br>aw 3000/Effective<br>50mm<br>olycarbonate<br>ie Cast Alloy<br><b>ront Position</b><br>.038A |