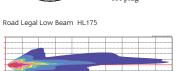

**Lumen** Low Beam 940lm, High Beam 1422lm

**Colour Temp** 5300K - 6500K

**Cable** 120mm with H4 plug

DrawLowHigh@13.8V1.28A2.23A@28V0.56A1.00A

Lens Polycarbonate

Base Die Cast Alloy

ECE High/Low Beam: E6-112R-010658 ECE Front Position: E6-7R-020658