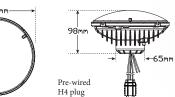

## **Maxilamp Series HL175**

ECE Approved

100% Water Proof

**5 Year** Warranty

**Function** High powered 7" LED Headlamp **Size** 175mm round x 98mm Deep

**Voltage** Multivolt 10-32V

**LED Qty** 1x17w Low Beam, 4x3w High Beam, 2 x SMD Park

**Lumen** Low Beam 940lm, High Beam 1422lm

**Colour Temp** 5300K - 6500K

**Cable** 120mm with H4 plug

DrawLowHigh@13.8V1.28A2.23A@28V0.56A1.00A

Lens Polycarbonate

Base Die Cast Alloy

ECE High/Low Beam: E6-112R-010658 ECE Front Position: E6-7R-020658