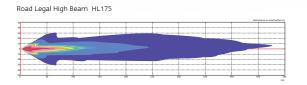

**Lumen** Low Beam 940lm, High Beam 1422lm

**Colour Temp** 5300K - 6500K

**Cable** 120mm with H4 plug

DrawLowHigh@13.8V1.28A2.23A@28V0.56A1.00A

Lens Polycarbonate

Base Die Cast Alloy

ECE High/Low Beam: E6-112R-010658 ECE Front Position: E6-7R-020658