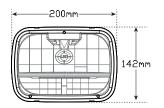

## **Maxilamp Series 5x7 Headlamp**

ECE Approved

100% Water Proof

5 Year Warranty

**Function** High powered 5" x 7" LED Headlamp

**Size** 200mmx 142mm x 108mm

**Voltage** Multivolt 11-32V

**LED Qty** High 4x3w, Low 1x15w, Park 2 x 0.5w