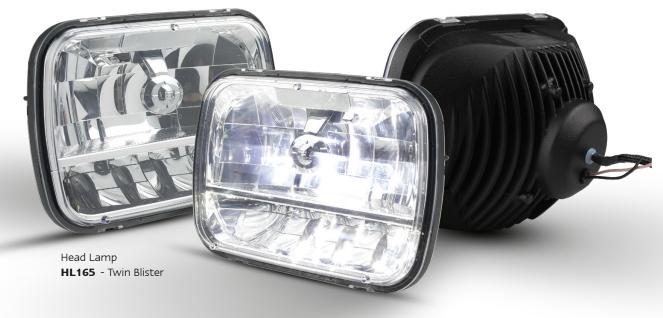

## **Fitting Instructions**

Retro fit to existing globe type 7" Sealed Beam headlamps.