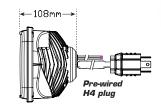

**Lumen** Low Beam 570lm

High Beam 1096lm

**Colour Temp** 5700K

**Cable** 120mm with H4 plug

**Lens** Polycarbonate **Base** Die Cast Alloy

DrawParkLowHigh@13.8V0.06A1.15A2.14A@28V0.06A0.55A1.02A