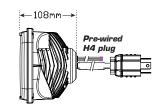

## **Maxilamp Series 5x7 Headlamp**

ECE Approved

100% Water Proof

5 Year Warranty

High powered 5" x 7" LED Headlamp **Function** 

Size 200mm x 142mm x 108mm

Voltage Multivolt 11-32V

**LED Qty** High 4x3w, Low 1x15w, Park 2 x 0.5w

Lumen Low Beam 570lm

High Beam 1096lm

**Colour Temp** 5700K

Cable 120mm with H4 plug

Polycarbonate Lens Die Cast Alloy Base

High Draw Park Low @13.8V 0.06A 1,15A 2.14A 0.55A @28V 0.06A 1.02A

**ECE High/Low Beam**: E6-112R-010806 **ECE Front Position**: F6-7R-020806