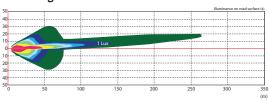

## **Maxilamp Series 5x7 Headlamp**

ECE Approved

100% Water Proof

5 Year Warranty

High powered 5" x 7" LED Headlamp **Function** 

Size 200mm x 142mm x 108mm

Voltage Multivolt 11-32V

**LED Qty** High 4x3w, Low 1x15w, Park 2 x 0.5w

Lumen Low Beam 570lm

High Beam 1096lm

**Colour Temp** 5700K

Cable 120mm with H4 plug

Polycarbonate Lens Die Cast Alloy Base

High Draw Park Low @13.8V 0.06A 1,15A 2.14A 0.55A @28V 0.06A 1.02A

**ECE High/Low Beam**: E6-112R-010806 **ECE Front Position**: F6-7R-020806





## Road Legal Low Beam HL165



## Road Legal High Beam HL165

Head Lamp HL165 - Twin Blister



## **Fitting Instructions**

Retro fit to existing globe type 7" Sealed Beam headlamps.









**Active** 

Active