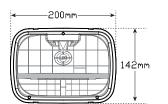

## **Maxilamp Series 5x7 Headlamp**

ECE Approved

100% Water Proof

5 Year Warranty

High powered 5" x 7" LED Headlamp **Function** 

Size 200mm x 142mm x 108mm

Voltage Multivolt 11-32V

**LED Qty** High 4x3w, Low 1x15w, Park 2 x 0.5w