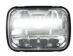

## **Maxilamp Series 5x7 Headlamp**

ECE Approved

100% Water Proof

5 Year Warranty

High powered 5" x 7" LED Headlamp **Function** 

Size 200mm x 142mm x 108mm

Voltage Multivolt 11-32V

**LED Qty** High 4x3w, Low 1x15w, Park 2 x 0.5w

Lumen Low Beam 570lm

High Beam 1096lm

**Colour Temp** 5700K

Cable 120mm with H4 plug

Polycarbonate Lens Die Cast Alloy Base

High Draw Park Low @13.8V 0.06A 1,15A 2.14A 0.55A @28V 0.06A 1.02A

**ECE High/Low Beam**: E6-112R-010806 **ECE Front Position**: F6-7R-020806