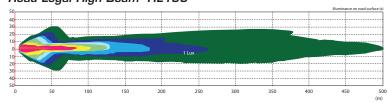

## **Maxilamp Series 5x7 Headlamp**

ECE Approved

100% Water Proof

5 Year Warranty

High powered 5" x 7" LED Headlamp **Function** 

Size 200mm x 142mm x 108mm

Voltage Multivolt 11-32V

**LED Qty** High 4x3w, Low 1x15w, Park 2 x 0.5w

Lumen Low Beam 570lm

High Beam 1096lm

**Colour Temp** 5700K

Cable 120mm with H4 plug

Polycarbonate Lens Die Cast Alloy Base

High Draw Park Low @13.8V 0.06A 1,15A 2.14A 0.55A @28V 0.06A 1.02A

**ECE High/Low Beam**: E6-112R-010806 **ECE Front Position**: F6-7R-020806





## Road Legal Low Beam HL165



## Road Legal High Beam HL165

Head Lamp HL165 - Twin Blister



## **Fitting Instructions**

Retro fit to existing globe type 7" Sealed Beam headlamps.









**Active** 

Active