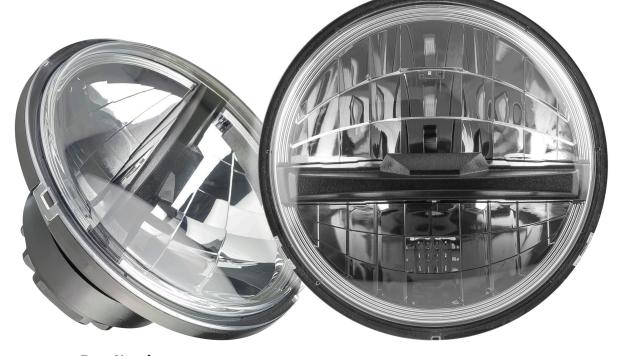

## **HL146 Series Headlamps**

ECE Approved

IP67 Rated

**5 Year** Warranty

**Function** High powered 5¾" LED Headlamp

**Size** 146mm round x 90mm Deep

**Voltage** Multivolt 9-32V

**LED Qty** Low Beam 1x17W, Hi Beam 1x17W,

## **Fitting Instructions**

Retro fit to existing globe type 5¾" Sealed Beam headlamps.

Park Lamp Active

Low Beam Active

High Beam Active