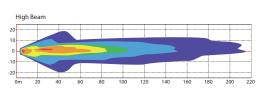

## **HL146 Series Headlamps**

ECE Approved

IP67 Rated

**5 Year** Warranty

**Function** High powered 5¾" LED Headlamp

**Size** 146mm round x 90mm Deep

**Voltage** Multivolt 9-32V

**LED Qty** Low Beam 1x17W, Hi Beam 1x17W,

Position Lamp 3x0.5W

**Lumen** Low Beam 710lm, High Beam 1110lm

Colour Temp Natural White Light 5700K

Cable 120mm with H4 plug

| Draw   | Low   | High  |
|--------|-------|-------|
| @13.8V | 1.09A | 1.30A |
| @28V   | 0.53A | 0.63A |