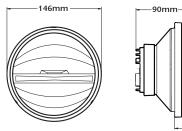

## **HL146 Series Headlamps**

ECE Approved

IP67 Rated

**5 Year** Warranty

**Function** High powered 5¾" LED Headlamp

**Size** 146mm round x 90mm Deep

**Voltage** Multivolt 9-32V

**LED Qty** Low Beam 1x17W, Hi Beam 1x17W,