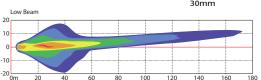

## **HL146 Series Headlamps**

ECE Approved

IP67 Rated

**5 Year** Warranty

**Function** High powered 5¾" LED Headlamp

**Size** 146mm round x 90mm Deep

**Voltage** Multivolt 9-32V

**LED Qty** Low Beam 1x17W, Hi Beam 1x17W,

Position Lamp 3x0.5W

**Lumen** Low Beam 710lm, High Beam 1110lm

Colour Temp Natural White Light 5700K

Cable 120mm with H4 plug

| Draw   | Low   | High  |
|--------|-------|-------|
| @13.8V | 1.09A | 1.30A |
| @28V   | 0.53A | 0.63A |