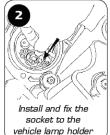

## H4 Installation Instructions

Important: Original manufacturers rubber or plastic lamp dust covers may need to be modified or adjusted to accommodate these lamps.

Note: Non ADR, for off road use