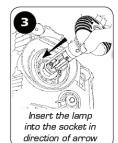

## H4 Installation Instructions

Important: Original manufacturers rubber or plastic lamp dust covers may need to be modified or adjusted to accommodate these lamps.

Note: Non ADR, for off road use