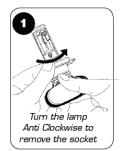

## H4 Installation Instructions

Important: Original manufacturers rubber or plastic lamp dust covers may need to be modified or adjusted to accommodate these lamps.

Note: Non ADR, for off road use