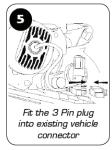

## H4 Installation Instructions

Important: Original manufacturers rubber or plastic lamp dust covers may need to be modified or adjusted to accommodate these lamps.

Note: Non ADR, for off road use