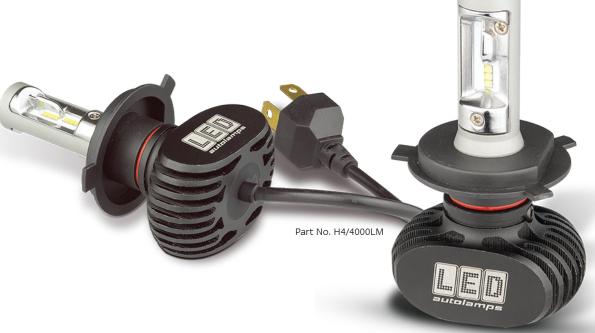

Lens N/A

Base Aluminium

**Protection** IP65

@13.8V

**Draw** 1.4Amps

Part No. H4/4000LM - Blister

IP65 Protection

2 Year Warranty