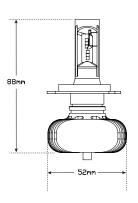

**Function** High/Low Beam Headlight

**Size** 88mm x 52mm Voltage Multivolt 9-32V

**LED Qty** 24 SMD

**Cable Fixed** 150mm with H4 Plug

**Colour Temp** 6500K

**Output** 4000lm Raw Lumens,

Low Beam 2138lm Effective High Beam 2844lm Effective