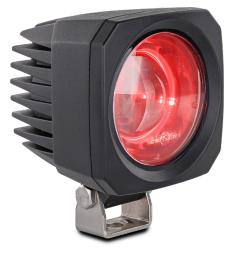

# **FLT02 Series Forklift Safety Lamp**

EMC/R10 Approved

IP67 Rated

3 Year Warranty

• 4.5m Light Projection

• Improved Safety

• Small Compact Designs

• IP67 Rated

• 3 Year Warranty

**Function** Red Square Beam

**Size** 76mm x 89mm x 74mm

**Voltage** Multivolt 10-94

LED Qty 4

Cable45cm FixedLensPolycarbonateHousingAluminium

@10V @94V

**Draw** 0.67A 0.09A