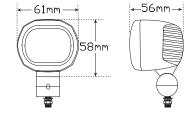

• 3 Year Warranty

**Function** Red Square Beam

**Size** 76mm x 89mm x 74mm

**Voltage** Multivolt 10-94

LED Qty 4

Cable45cm FixedLensPolycarbonateHousingAluminium

@10V @94V

**Draw** 0.67A 0.09A