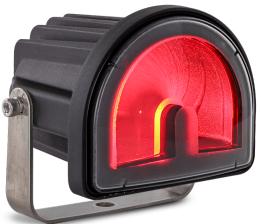

# **FLT05 Series Forklift Safety Lamp**

EMC/R10 Approved

IP67

3 Year Warranty

• 4.5m Light Projection

• Improved Safety

• Small Compact Designs

• IP67 Rated

• 3 Year Warranty

**Function** Red Semi-Circle Beam

**Size** 117mm x 93mm x 111mm

**Voltage** Multivolt 10-80

LED Qty 1

Cable25cm FixedLensPolycarbonateHousingAluminium

@10V @94V

**Draw** 0.90A 0.18A