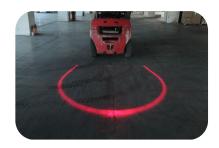

# **FLT05 Series Forklift Safety Lamp**

EMC/R10 Approved

IP67

3 Year Warranty

• 4.5m Light Projection

• Improved Safety

• Small Compact Designs

• IP67 Rated

• 3 Year Warranty

**Function** Red Semi-Circle Beam

**Size** 117mm x 93mm x 111mm

**Voltage** Multivolt 10-80

LED Qty 1

Cable25cm FixedLensPolycarbonateHousingAluminium

@10V @94V

**Draw** 0.90A 0.18A