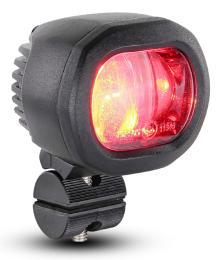

• 3 Year Warranty

**Function** Red Square Beam

**Size** 76mm x 89mm x 74mm

**Voltage** Multivolt 10-94

LED Qty 4

Cable45cm FixedLensPolycarbonateHousingAluminium

@10V @94V

**Draw** 0.67A 0.09A