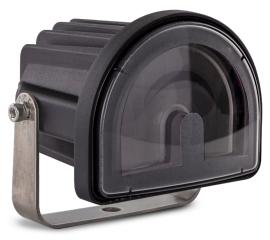

# **FLT05 Series Forklift Safety Lamp**

EMC/R10 Approved

IP67

3 Year Warranty

• 4.5m Light Projection

• Improved Safety

• Small Compact Designs

• IP67 Rated

• 3 Year Warranty

**Function** Red Semi-Circle Beam

**Size** 117mm x 93mm x 111mm

**Voltage** Multivolt 10-80

LED Qty 1

Cable25cm FixedLensPolycarbonateHousingAluminium

@10V @94V

**Draw** 0.90A 0.18A