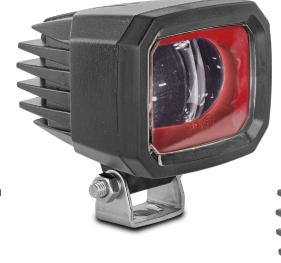

# **FLT04 Series Forklift Safety Lamp**

EMC/R10 Approved

> IP67 Rated

3 Year Warranty

• 4.5m Light Projection

• Improved Safety

• Small Compact Designs

• IP67 Rated

• 3 Year Warranty

**Function** Red Line Beam

**Size** 76mm x 73mm x 73mm

**Voltage** Multivolt 10-94

LED Qty 3

**Cable** 45cm Fixed **Lens** Polycarbonate

**Housing** Aluminium

@10V @94V