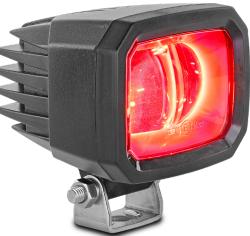

# **FLT04 Series Forklift Safety Lamp**

EMC/R10 Approved

> IP67 Rated

3 Year Warranty

• 4.5m Light Projection

• Improved Safety

• Small Compact Designs

• IP67 Rated

• 3 Year Warranty

**Function** Red Line Beam

**Size** 76mm x 73mm x 73mm

**Voltage** Multivolt 10-94

LED Qty 3

**Cable** 45cm Fixed **Lens** Polycarbonate

**Housing** Aluminium

@10V @94V