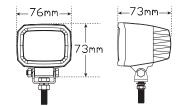

• 3 Year Warranty

**Function** Red Line Beam

**Size** 76mm x 73mm x 73mm

**Voltage** Multivolt 10-94

LED Qty 3

**Cable** 45cm Fixed **Lens** Polycarbonate

**Housing** Aluminium

@10V @94V