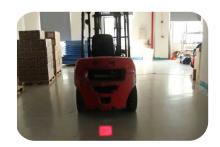

# **FLT02 Series Forklift Safety Lamp**

EMC/R10 Approved

IP67 Rated

3 Year Warranty

• 4.5m Light Projection

• Improved Safety

• Small Compact Designs

• IP67 Rated

• 3 Year Warranty

**Function** Red Square Beam

**Size** 76mm x 89mm x 74mm

**Voltage** Multivolt 10-94

LED Qty 4

Cable45cm FixedLensPolycarbonateHousingAluminium

@10V @94V

**Draw** 0.67A 0.09A