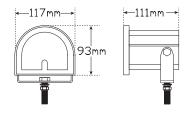

• 3 Year Warranty

**Function** Red Semi-Circle Beam

**Size** 117mm x 93mm x 111mm

**Voltage** Multivolt 10-80

LED Qty 1

Cable25cm FixedLensPolycarbonateHousingAluminium

@10V @94V

**Draw** 0.90A 0.18A