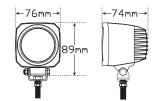

• 3 Year Warranty

**Function** Red Square Beam

**Size** 76mm x 89mm x 74mm

**Voltage** Multivolt 10-94

LED Qty 4

Cable45cm FixedLensPolycarbonateHousingAluminium

@10V @94V

**Draw** 0.67A 0.09A