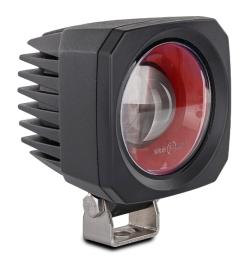

# **FLT02 Series Forklift Safety Lamp**

EMC/R10 Approved

IP67 Rated

3 Year Warranty

• 4.5m Light Projection

• Improved Safety

• Small Compact Designs

• IP67 Rated

• 3 Year Warranty

**Function** Red Square Beam

**Size** 76mm x 89mm x 74mm

**Voltage** Multivolt 10-94

LED Qty 4

Cable45cm FixedLensPolycarbonateHousingAluminium

@10V @94V

**Draw** 0.67A 0.09A