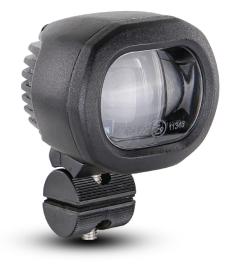

# **FLT02 Series Forklift Safety Lamp**

EMC/R10 Approved

IP67 Rated

3 Year Warranty

• 4.5m Light Projection

• Improved Safety

• Small Compact Designs

• IP67 Rated

• 3 Year Warranty

**Function** Red Square Beam

**Size** 76mm x 89mm x 74mm

**Voltage** Multivolt 10-94

LED Qty 4

Cable45cm FixedLensPolycarbonateHousingAluminium

@10V @94V

**Draw** 0.67A 0.09A