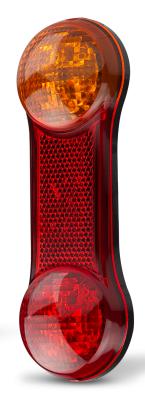

## **DB** Series Lamp and Cable Kits

• Our Lowest Priced Rear Combination Lamp

• Competes with cheap Chinese copies

• 8 x Super Bright LEDs with Enhanced Optics

• High Quality 3M Tape for Fitting

• IP67 Rated

• ECE Australian Road Approved

• 2 Year Warranty

**Function** Stop/Tail/Indicator with Reflector

and Licence Plate Lamp

Tail

Indicator

**Size** 150mm x 50mm x 23mm

Stop

**Voltage** 12 Volt

LED Qty 8

Draw

**Cable** 5 Metres

| @13.8V    | 0.65A             | 0.004A | 0.058A         |
|-----------|-------------------|--------|----------------|
| Approvals | Function          |        | Approval No.   |
| ECE       | Stop/Tail         |        | 02-R1-S1.16451 |
| ECE       | Indicator         |        | 01-2a.16451    |
| ECE       | Reflector         |        | 02 1A.16451    |
| ECE       | Licence           |        | L-E9-00.1066   |
| CTA       | Stop/Tail/Ind/Ref |        | CTA-060219     |
| CTA       | Licence           |        | CTA-060188     |