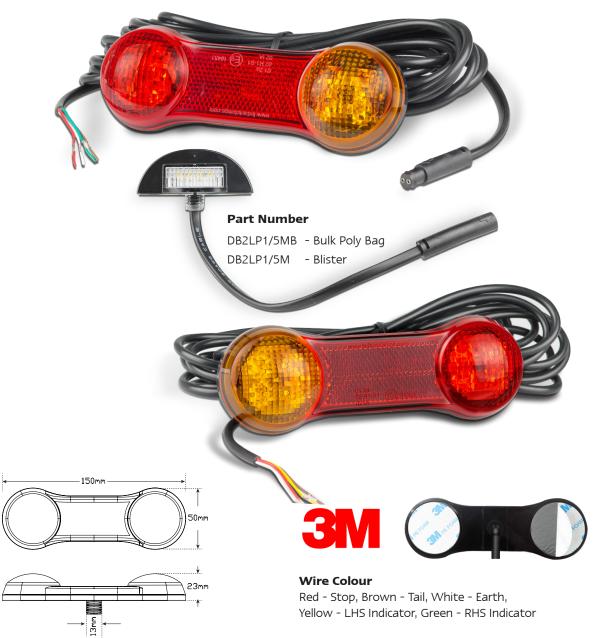

## **DB** Series Lamp and Cable Kits

• Our Lowest Priced Rear Combination Lamp

• Competes with cheap Chinese copies

• 8 x Super Bright LEDs with Enhanced Optics

• High Quality 3M Tape for Fitting

• IP67 Rated

• ECE Australian Road Approved

• 2 Year Warranty

**Function** Stop/Tail/Indicator with Reflector

and Licence Plate Lamp

Tail

Indicator

**Size** 150mm x 50mm x 23mm

Stop

**Voltage** 12 Volt

LED Qty 8

Draw

**Cable** 5 Metres

| @13.8V    | 0.65A             | 0.004A | 0.058A         |
|-----------|-------------------|--------|----------------|
| Approvals | Function          |        | Approval No.   |
| ECE       | Stop/Tail         |        | 02-R1-S1.16451 |
| ECE       | Indicator         |        | 01-2a.16451    |
| ECE       | Reflector         |        | 02 1A.16451    |
| ECE       | Licence           |        | L-E9-00.1066   |
| CTA       | Stop/Tail/Ind/Ref |        | CTA-060219     |
| CTA       | Licence           |        | CTA-060188     |

**5/** The lamp is held securely with high quality 3M tape.

**ECE** 

Approved
100%
Waterproof

2 Year Warranty