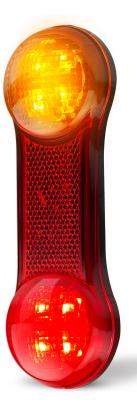

## **DB Series Rear Combination Lamps**

- Our Lowest Priced Rear Combination Lamp
- Competes with cheap Chinese copies
- 8 x Super Bright LEDs with Enhanced Optics
- High Quality 3M Tape for Fitting
- IP67 Rated
- ECE Australian Road Approved
- 2 Year Warranty

**Function** Stop/Tail/Indicator with Reflector

**Size** 150mm x 50mm x 23mm

**Voltage** 12 Volt

LED Qty 8

Cable 30cm

 Draw
 Stop
 Tail
 Indicator

 @13.8V
 0.65A
 0.004A
 0.058A

 Approvals
 Function
 Approval No.