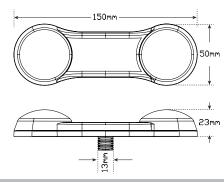

**Function** Stop/Tail/Indicator with Reflector

**Size** 150mm x 50mm x 23mm

**Voltage** 12 Volt

LED Qty 8

Cable 30cm

 Draw
 Stop
 Tail
 Indicator

 @13.8V
 0.65A
 0.004A
 0.058A

 Approvals
 Function
 Approval No.

## **Lamp Fitting Instructions**

- 1/ Drill a 13mm hole for the wire outlet plug.
- **2/** Remove the protective film from the 3M tape.
- **3/** Push the cable and plug through the hole.
- 4/ Line up the lamp and press firmly.
- **5/** The lamp is held securely with high quality 3M tape.