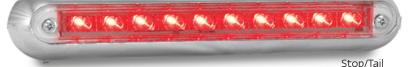

• 12 Volt Only

• 5 Year Warranty

**Function** (Stop/Tail) (Indicator)(Reverse) **Size** 259mm x 46mm x 17mm

**Voltage** 12 Volt or 24 Volt

**LED Qty** (Amber/Red 10), (White 12)

**Cable** 40cm cable

**Lens** Hardened Acrylic

**Bracket** ABS

DrawStopTailIndRev@13.8V0.14A0.04A0.16A0.26A@28V0.13A0.05A0.12A0.13A

ApprovalsFunctionCategoryCRNADRStop/Tail49/0037678ADRIndicator6/00 Cat2a39092ECEReverseAR/001030

Part No. 235B1B

Part No. 235CCR12