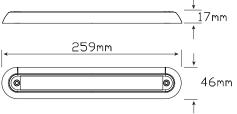

• 12 Volt Only

• 5 Year Warranty

**Function** (Stop/Tail) (Indicator)(Reverse) **Size** 259mm x 46mm x 17mm

**Voltage** 12 Volt or 24 Volt

**LED Qty** (Amber/Red 10), (White 12)

**Cable** 40cm cable

**Lens** Hardened Acrylic