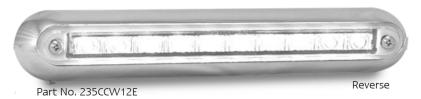

• 12 Volt Only

• 5 Year Warranty

**Function** (Stop/Tail) (Indicator)(Reverse) **Size** 259mm x 46mm x 17mm

**Voltage** 12 Volt or 24 Volt

**LED Qty** (Amber/Red 10), (White 12)

**Cable** 40cm cable

**Lens** Hardened Acrylic

**Bracket** ABS

DrawStopTailIndRev@13.8V0.14A0.04A0.16A0.26A@28V0.13A0.05A0.12A0.13A

ApprovalsFunctionCategoryCRNADRStop/Tail49/0037678ADRIndicator6/00 Cat2a39092ECEReverseAR/001030

Part No. 235B1B

Part No. 235CCR12