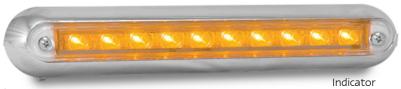

• 12 Volt Only

• 5 Year Warranty

**Function** (Stop/Tail) (Indicator)(Reverse) **Size** 259mm x 46mm x 17mm

**Voltage** 12 Volt or 24 Volt

**LED Qty** (Amber/Red 10), (White 12)

**Cable** 40cm cable

**Lens** Hardened Acrylic

Part No. 235CCA12