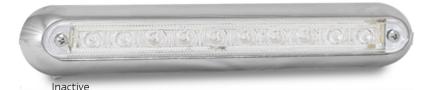

## 235 Series Single Function

ADR/ECE Approved

100% Water Proof

5 Year Warranty

• Suface Mount Bracket

• Low Profile Slimline Design

• ADR/ECE approved

• IP67 100% Water Proof

• 12 Volt Only

• 5 Year Warranty

**Function** (Stop/Tail) (Indicator)(Reverse) **Size** 259mm x 46mm x 17mm

**Voltage** 12 Volt or 24 Volt

**LED Qty** (Amber/Red 10), (White 12)

**Cable** 40cm cable

**Lens** Hardened Acrylic