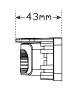

Size 95mm x 40mm x 43mm

Voltage 12-24 Volt

Cable 25cm

PMMA Acrylic Lens Polycarbonate Base

Draw Licence 0.03A @13.8V @28V 0.03A

**Approvals** Function **CTA ADR** 48/00 - Licence 061605

**Part Number** 95BLMB - Bulk Poly Bag