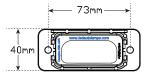

Size 95mm x 40mm x 43mm

Voltage 12-24 Volt

Cable 25cm

PMMA Acrylic Lens Polycarbonate Base

Draw Licence 0.03A @13.8V @28V 0.03A

**Approvals** Function **CTA ADR** 48/00 - Licence 061605

**Part Number** 95BLMB - Bulk Poly Bag

## **Fitting Instructions**

Mount onto a flat surface. Only one lamp to be positioned centre top at a right angle to the licence plate and 20mm from the plate mounting surface. Mount 67mm from the lens (Pointing to the ground) to the top edge of the plate (See Diagram). Please refer to ADR 13/00 for mounting instructions.