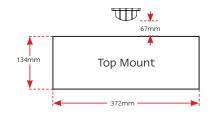

## **Fitting Instructions**

Mount onto a flat surface. Only one lamp to be positioned centre top at a right angle to the licence plate and 20mm from the plate mounting surface. Mount 67mm from the lens (Pointing to the ground) to the top edge of the plate (See Diagram). Please refer to ADR 13/00 for mounting instructions.