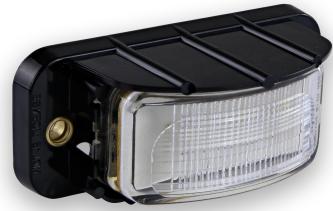

## **95 Series Licence Plate Lamps**

• Heavy Duty Design

ADR Australian Road Approved

• Single Top Mount

• IP67 Rated

Voltage Range 12-24 Volt

• 5 Year Warranty

Licence Plate Lamp **Function** 

Size 95mm x 40mm x 43mm

Voltage 12-24 Volt

Cable 25cm

PMMA Acrylic Lens Polycarbonate Base

Draw Licence 0.03A @13.8V @28V 0.03A

**Approvals** Function **CTA ADR** 48/00 - Licence 061605

**Part Number** 95BLMB - Bulk Poly Bag