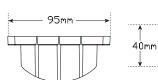

Size 95mm x 40mm x 43mm

Voltage 12-24 Volt

Cable 25cm

PMMA Acrylic Lens Polycarbonate Base

Draw Licence 0.03A @13.8V @28V 0.03A

**Approvals** Function **CTA ADR** 48/00 - Licence 061605

**Part Number** 95BLMB - Bulk Poly Bag

## **Fitting Instructions**

Mount onto a flat surface. Only one lamp to be positioned centre top at a right angle to the licence plate and 20mm from the plate mounting surface. Mount 67mm from the lens (Pointing to the ground) to the top edge of the plate (See Diagram). Please refer to ADR 13/00 for mounting instructions.