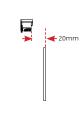

## **Fitting Instructions**

Mount onto a flat surface. Only one lamp to be positioned centre top at a right angle to the licence plate and 20mm from the plate mounting surface. Mount 67mm from the lens (Pointing to the ground) to the top edge of the plate (See Diagram). Please refer to ADR 13/00 for mounting instructions.