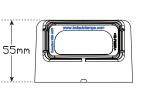

**Size** 87mm x 69mm x 55mm

**Voltage** 12-24 Volt

Cable 24cm

Lens PMMA Acrylic

Base Polycarbonate

**Draw Licence** @**13.8V** 0.03A @**28V** 0.03A

**Approvals Function CTA ADR** 48/00 - Licence 061617

Part Number 87BLMB - Bulk Poly Bag