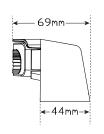

**Size** 87mm x 69mm x 55mm

**Voltage** 12-24 Volt

Cable 24cm

Lens PMMA Acrylic

Base Polycarbonate

**Draw Licence** @**13.8V** 0.03A @**28V** 0.03A

**Approvals Function CTA ADR** 48/00 - Licence 061617

Part Number 87BLMB - Bulk Poly Bag