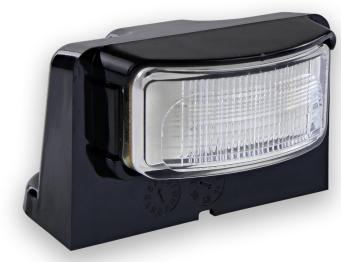

## **87 Series Licence Plate Lamps**

• Heavy Duty Design

- ADR Australian Road Approved
- ADR Australian Road Approve
- Single Top Mount
- IP67 Rated
- Voltage Range 12-24 Volt
- 5 Year Warranty

**Function** Licence Plate Lamp

**Size** 87mm x 69mm x 55mm

**Voltage** 12-24 Volt

Cable 24cm

Lens PMMA Acrylic

Base Polycarbonate

**Draw Licence** @**13.8V** 0.03A @**28V** 0.03A

**Approvals Function CTA ADR** 48/00 - Licence 061617

Part Number 87BLMB - Bulk Poly Bag