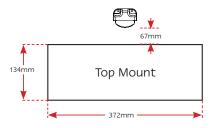

## **Fitting Instructions**

Mount onto a flat surface. Only one lamp should be positioned at the centre top of the licence Plate with 67mm from the lens (Pointing to the ground) to the top edge of the plate (See Diagram). Please refer to ADR 13/00 for mounting instructions.