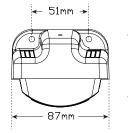

**Size** 87mm x 69mm x 55mm

**Voltage** 12-24 Volt

Cable 24cm

Lens PMMA Acrylic

Base Polycarbonate

**Draw Licence** @**13.8V** 0.03A @**28V** 0.03A

**Approvals Function CTA ADR** 48/00 - Licence 061617

Part Number 87BLMB - Bulk Poly Bag