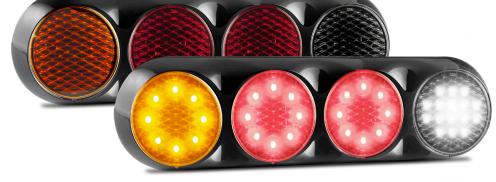

## **82 Series Quads**

Approved **IP67** 

**ECE** 

Protection

5 Year Warranty

• Low Profile Design

Surface Mounting

• ECE Australian Road Approved

IP67 Rated

• 12 Volt Only

• 5 Year Warranty

**Function** (Stop/Tail)/Indicator/Reverse Size 372mm x 101mm x 30mm

Voltage 12 Volt Only

**LED Qty** 8 (Red/Amber), 16 (White)

Cable 300mm Lens **PMMA** Bracket ABS

Stop/Tail/Indicator/Reverse

82BARRW - Black, Coloured Lens, Blister

Stop/Tail/Indicator/Reverse

**82CARRW** - Black Chrome, Clear Lens, Blister