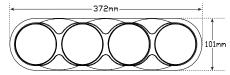

IP67 Rated

• 12 Volt Only

• 5 Year Warranty

**Function** (Stop/Tail)/Indicator/Reverse Size 372mm x 101mm x 30mm

Voltage 12 Volt Only

**LED Qty** 8 (Red/Amber), 16 (White)

Cable 300mm Lens **PMMA** Bracket ABS