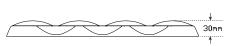

IP67 Rated

• 12 Volt Only

• 5 Year Warranty

**Function** (Stop/Tail)/Indicator/Reverse Size 372mm x 101mm x 30mm

Voltage 12 Volt Only

**LED Qty** 8 (Red/Amber), 16 (White)

Cable 300mm Lens **PMMA** Bracket ABS