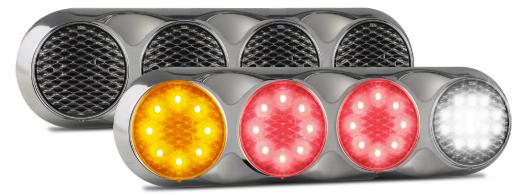

## **82 Series Quads**

Approved **IP67** 

**ECE** 

Protection

5 Year Warranty

• Low Profile Design

Surface Mounting

• ECE Australian Road Approved

IP67 Rated

• 12 Volt Only

• 5 Year Warranty

**Function** (Stop/Tail)/Indicator/Reverse Size 372mm x 101mm x 30mm

Voltage 12 Volt Only

**LED Qty** 8 (Red/Amber), 16 (White)

Cable 300mm Lens **PMMA** Bracket ABS

Stop/Tail/Indicator/Reverse

82BARRW - Black, Coloured Lens, Blister

Stop/Tail/Indicator/Reverse

**82CARRW** - Black Chrome, Clear Lens, Blister