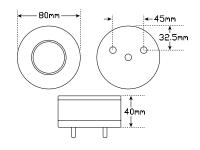

- Retro fit to existing 4x4 bullbar
- ECE Australian Road Approved
- Fully submersible
- 5 Year Warranty

\*DRLHOTDOG

| Specifi  | cations                                                                          |                                                                                  |                                                                                  |                                                                             |
|----------|----------------------------------------------------------------------------------|----------------------------------------------------------------------------------|----------------------------------------------------------------------------------|-----------------------------------------------------------------------------|
| Part No  | 80AW                                                                             | 80AWB                                                                            | 80AW24                                                                           | DRLHOTDOG                                                                   |
| Package  | Blister single                                                                   | Poly Bag                                                                         | Blister single                                                                   | Вох                                                                         |
| Function | Front Indicator<br>Front Marker<br>Daytime Running<br>use Part No.<br>*DRLHOTDOG | Front Indicator<br>Front Marker<br>Daytime Running<br>use Part No.<br>*DRLHOTDOG | Front Indicator<br>Front Marker<br>Daytime Running<br>use Part No.<br>*DRLHOTDOG | Enables 80AW,<br>80AWB &<br>80AW24 to be<br>used as Daytime<br>Running lamp |
| LED Qty  | 34                                                                               | 34                                                                               | 34                                                                               | N/A                                                                         |
| Voltage  | 12 Volt                                                                          | 12 Volt                                                                          | 24 Volt                                                                          | 12/24 Volt                                                                  |
| Cable    | 40cm Sheathed                                                                    | 40cm Sheathed                                                                    | 40cm Sheathed                                                                    | 19cm each side                                                              |