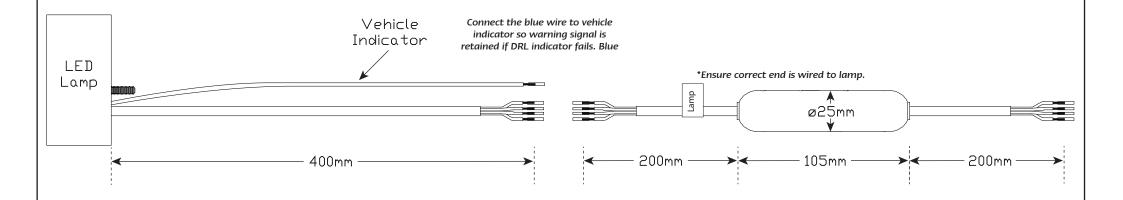

- Retro fit to existing 4x4 bullbar
- ECE Australian Road Approved
- Fully submersible
- 5 Year Warranty

\*DRLHOTDOG

| Specifi  | cations                                                                          |                                                                                  |                                                                                  |                                                                             |
|----------|----------------------------------------------------------------------------------|----------------------------------------------------------------------------------|----------------------------------------------------------------------------------|-----------------------------------------------------------------------------|
| Part No  | 80AW                                                                             | 80AWB                                                                            | 80AW24                                                                           | DRLHOTDOG                                                                   |
| Package  | Blister single                                                                   | Poly Bag                                                                         | Blister single                                                                   | Вох                                                                         |
| Function | Front Indicator<br>Front Marker<br>Daytime Running<br>use Part No.<br>*DRLHOTDOG | Front Indicator<br>Front Marker<br>Daytime Running<br>use Part No.<br>*DRLHOTDOG | Front Indicator<br>Front Marker<br>Daytime Running<br>use Part No.<br>*DRLHOTDOG | Enables 80AW,<br>80AWB &<br>80AW24 to be<br>used as Daytime<br>Running lamp |
| LED Qty  | 34                                                                               | 34                                                                               | 34                                                                               | N/A                                                                         |
| Voltage  | 12 Volt                                                                          | 12 Volt                                                                          | 24 Volt                                                                          | 12/24 Volt                                                                  |
| Cable    | 40cm Sheathed                                                                    | 40cm Sheathed                                                                    | 40cm Sheathed                                                                    | 19cm each side                                                              |

## To Be Used in Conjunction with LED Autolamps Daytime Running Lamp Range of Products

| Wire colour |           |  |  |
|-------------|-----------|--|--|
| Blue        | Vehicle   |  |  |
|             | Indicator |  |  |
| Red         | DRL*      |  |  |
| Brown       | Position  |  |  |
| Yellow      | Indicator |  |  |
| White       | Earth     |  |  |

DRLHOTDOG
Fitting Instructions

Products that require DRLHOTDOG to function as a daytime running lamp:

175AWTB2