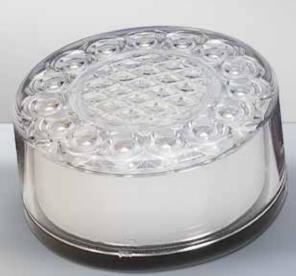

## JUST ARRIVED

Front Indicator/Marker
Lamp with Accessory Daytime
Running Function\*

Front Indicator and marker lamp with daytime running accessory function when used in conjunction with Part Number: DRLHOTDOG

- Retro fit to existing 4x4 bullbar
- ECE Australian Road Approved
- Fully submersible
- 5 Year Warranty

\*DRLHOTDOG

| Specifi  | cations                                                                          |                                                                                  |                                                                                  |                                                                             |
|----------|----------------------------------------------------------------------------------|----------------------------------------------------------------------------------|----------------------------------------------------------------------------------|-----------------------------------------------------------------------------|
| Part No  | 80AW                                                                             | 80AWB                                                                            | 80AW24                                                                           | DRLHOTDOG                                                                   |
| Package  | Blister single                                                                   | Poly Bag                                                                         | Blister single                                                                   | Вох                                                                         |
| Function | Front Indicator<br>Front Marker<br>Daytime Running<br>use Part No.<br>*DRLHOTDOG | Front Indicator<br>Front Marker<br>Daytime Running<br>use Part No.<br>*DRLHOTDOG | Front Indicator<br>Front Marker<br>Daytime Running<br>use Part No.<br>*DRLHOTDOG | Enables 80AW,<br>80AWB &<br>80AW24 to be<br>used as Daytime<br>Running lamp |
| LED Qty  | 34                                                                               | 34                                                                               | 34                                                                               | N/A                                                                         |
| Voltage  | 12 Volt                                                                          | 12 Volt                                                                          | 24 Volt                                                                          | 12/24 Volt                                                                  |
| Cable    | 40cm Sheathed                                                                    | 40cm Sheathed                                                                    | 40cm Sheathed                                                                    | 19cm each side                                                              |