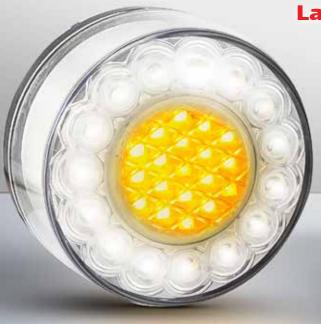

## JUST ARRIVED

Front Indicator/Marker
Lamp with Accessory Daytime
Running Function\*

Front Indicator and marker lamp with daytime running accessory function when used in conjunction with Part Number: DRLHOTDOG

- Retro fit to existing 4x4 bullbar
- ECE Australian Road Approved
- Fully submersible
- 5 Year Warranty

\*DRLHOTDOG

| Specifi  | cations                                                                          |                                                                                  |                                                                                  |                                                                             |
|----------|----------------------------------------------------------------------------------|----------------------------------------------------------------------------------|----------------------------------------------------------------------------------|-----------------------------------------------------------------------------|
| Part No  | 80AW                                                                             | 80AWB                                                                            | 80AW24                                                                           | DRLHOTDOG                                                                   |
| Package  | Blister single                                                                   | Poly Bag                                                                         | Blister single                                                                   | Вох                                                                         |
| Function | Front Indicator<br>Front Marker<br>Daytime Running<br>use Part No.<br>*DRLHOTDOG | Front Indicator<br>Front Marker<br>Daytime Running<br>use Part No.<br>*DRLHOTDOG | Front Indicator<br>Front Marker<br>Daytime Running<br>use Part No.<br>*DRLHOTDOG | Enables 80AW,<br>80AWB &<br>80AW24 to be<br>used as Daytime<br>Running lamp |
| LED Qty  | 34                                                                               | 34                                                                               | 34                                                                               | N/A                                                                         |
| Voltage  | 12 Volt                                                                          | 12 Volt                                                                          | 24 Volt                                                                          | 12/24 Volt                                                                  |
| Cable    | 40cm Sheathed                                                                    | 40cm Sheathed                                                                    | 40cm Sheathed                                                                    | 19cm each side                                                              |