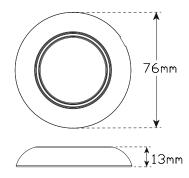

220 Effective Lumen

Voltage Range 10-30 Volt

**Low Profile Design** 

2 Year Warranty

**Function** Interior/Exterior Lamp

Size 76mm x 13mm

Voltage 10V - 30V

**LED Qty** 10