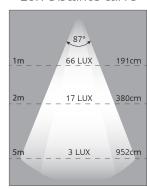

Lumen 220 Effective Lumen

20cm cable Cable

**Draw @12V** 0.2A

Lens/Cover Polycarbonate Aluminium ADC12 Base

Operating

-40°C to +60°C

**Temp** 

Lux @1m 66 lux

LUX-Distance Curve

**Part Number 7610WM** - Non Switch, Single Box