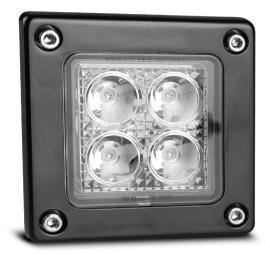

## 73120 Series Flood/Reverse Lamp

**ECE** Approved

100% Water Proof

5 Year Warranty

• New Design Recessed Flood Lamp

• ECE Approved for 1/00 Reverse

• High Powered 3 Watt LEDs

• Heavy Duty Build

• Recessed Fitting

**Function** Flood Lamp 12 Watts

**Size** 100mm x 100mm x 5mm

**Voltage** Multivolt 9-30 Volt **LED Qty** 4 x 3 Watt LEDs

**Lumen** Effective 489lm

Raw 660lm

**Colour Temp** 5700K

**Beam** Flood Pattern with 120° Beam Angle