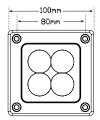

• Recessed Fitting

**Function** Flood Lamp 12 Watts

**Size** 100mm x 100mm x 5mm

**Voltage** Multivolt 9-30 Volt **LED Qty** 4 x 3 Watt LEDs

**Lumen** Effective 489lm

Raw 660lm

**Colour Temp** 5700K

**Beam** Flood Pattern with 120° Beam Angle