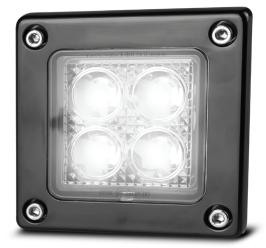

## 73120 Series Flood/Reverse Lamp

**ECE** Approved

100% Water Proof

5 Year Warranty

• New Design Recessed Flood Lamp

• ECE Approved for 1/00 Reverse

• High Powered 3 Watt LEDs

• Heavy Duty Build

• Recessed Fitting

**Function** Flood Lamp 12 Watts

**Size** 100mm x 100mm x 5mm

**Voltage** Multivolt 9-30 Volt **LED Qty** 4 x 3 Watt LEDs

**Lumen** Effective 489lm

Raw 660lm

**Colour Temp** 5700K

**Beam** Flood Pattern with 120° Beam Angle