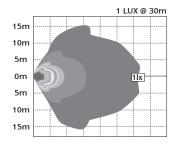

• Recessed Fitting

**Function** Flood Lamp 12 Watts

**Size** 100mm x 100mm x 5mm

**Voltage** Multivolt 9-30 Volt **LED Qty** 4 x 3 Watt LEDs

**Lumen** Effective 489lm

Raw 660lm

**Colour Temp** 5700K

**Beam** Flood Pattern with 120° Beam Angle