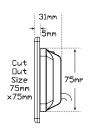

## 73120 Series Flood/Reverse Lamp

**ECE** Approved

100% Water Proof

5 Year Warranty

• New Design Recessed Flood Lamp

• ECE Approved for 1/00 Reverse

• High Powered 3 Watt LEDs

• Heavy Duty Build

• Recessed Fitting

**Function** Flood Lamp 12 Watts

**Size** 100mm x 100mm x 5mm

**Voltage** Multivolt 9-30 Volt **LED Qty** 4 x 3 Watt LEDs

**Lumen** Effective 489lm

Raw 660lm

**Colour Temp** 5700K

**Beam** Flood Pattern with 120° Beam Angle

Cable 33cm

**Draw** 

**@13.8V** 0.59A **@28V** 0.27A

**Lens** Polycarbonate **Base** E-Coated Alloy



**Part Number** 73120BM - Blister









## **Fitting Instructions**

Recess mounting, cut out 75mm x 75mm