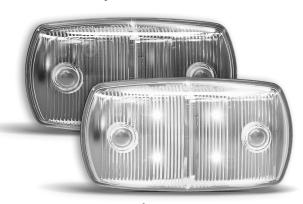

Part Number 69RM - Single Blister

Part Number
69AM - Single Blister

Part Number 69WM - Single Blister

**Fitting Instructions, Screw Cap Removal:** Either use one of the supplied screws or a small screwdriver to push them out from the rear of the lamp. Surface mount onto flat surface horizontally with screws, run wire through hole in fixing surface. Then, after fitting the lamp, push the screw caps back into place. Please refer to ADR 13/00 for mounting instructions.