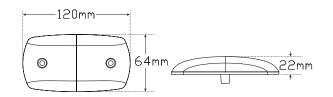

Multivolt 12-24 Volt

**Function** Marker Lamps

**Size** 120mm x 64mm x 22mm

**Voltage** 12-24 Volt

LED Qty 4

Cable 30cm Lens PMMA Base ABS

| Draw   | Red/Amber | Amber | Red   | White |
|--------|-----------|-------|-------|-------|
| @13.8V | 0.05A     | 0.05A | 0.03A | 0.05A |
| @28V   | 0.06A     | 0.06A | 0.03A | 0.06A |