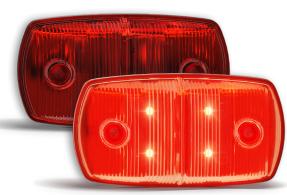

Part Number 69RM - Single Blister

Part Number
69AM - Single Blister

Part Number 69WM - Single Blister

**Fitting Instructions, Screw Cap Removal:** Either use one of the supplied screws or a small screwdriver to push them out from the rear of the lamp. Surface mount onto flat surface horizontally with screws, run wire through hole in fixing surface. Then, after fitting the lamp, push the screw caps back into place. Please refer to ADR 13/00 for mounting instructions.