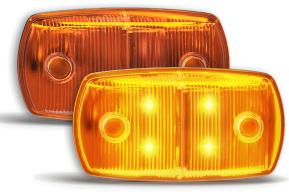

Part Number 69RM - Single Blister

Part Number
69AM - Single Blister

Part Number 69WM - Single Blister

**Fitting Instructions, Screw Cap Removal:** Either use one of the supplied screws or a small screwdriver to push them out from the rear of the lamp. Surface mount onto flat surface horizontally with screws, run wire through hole in fixing surface. Then, after fitting the lamp, push the screw caps back into place. Please refer to ADR 13/00 for mounting instructions.