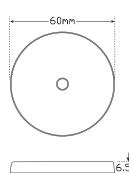

Size 60mm round x 6.5mm

**PMMA** Lens Base ABS

| Approvals | Function        | CTA    |
|-----------|-----------------|--------|
| ECE       | Amber Reflector | 060171 |
| ECE       | Red Reflector   | 060260 |
| ECE       | White Reflector | 060307 |