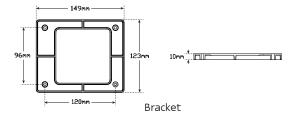

• Voltage Range 12-24 Volt

• 5 Year Warranty

**Function** (Stop/Tail)/Indicator/Reverse/Reflector

**Size** 148mm x 122mm x 30mm

**Voltage** Multivolt 12-24V

**LED Qty** 16

**Cable** 10cm cable

Lens PMMA Bracket ABS

## **Fitting Instructions**

Surface mount onto flat surface horizontally with bracket and run cable through hole in mounting surface. Please refer to ADR 13/00.

Can also be used as a replacement lamp for the 460 series lamps