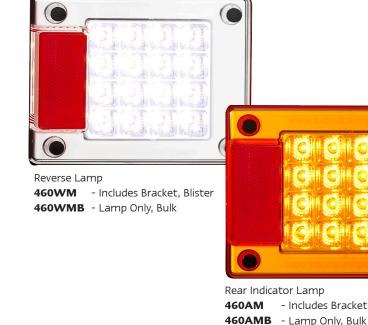

Stop/Tail Lamp

460RM - Includes Bracket, Blister

460RMB - Lamp Only, Bulk

Part No. 460B1B