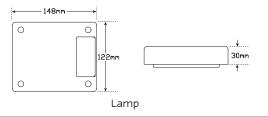

• Voltage Range 12-24 Volt

• 5 Year Warranty

**Function** (Stop/Tail)/Indicator/Reverse/Reflector

**Size** 148mm x 122mm x 30mm

**Voltage** Multivolt 12-24V

**LED Qty** 16

**Cable** 10cm cable

Lens PMMA Bracket ABS