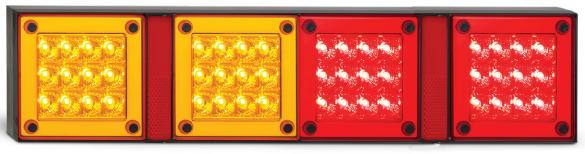

## **420 Series Vehicle/Trailer**

**ECE** Approved

100% Water Proof

**5 Year** Warranty

• New Design Mini Jumbo

• ECE Australian Road Approved

• IP67 Rated

• 12-24 Volt

• 5 Year Warranty

**Function** Stop/Tail/Indicator/Reverse

Reflectors

**Size** 420mm x 95mm x 28mm

**Voltage** Multivolt 12-24V

LED Qty 36

**Cable** 1.2m cable

 Draw
 Stop
 Tail
 Ind
 Rev

Stop/Tail/Indicator/Reflectors **420ARRM** - Blister, 12-24 Volt

Stop/Tail/Indicator/Reverse/Reflectors **420ARWM** - Blister, 12-24 Volt

Part No. 280RMB

Part No. 280AMB

Part No. 280WMB