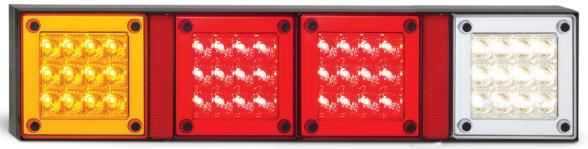

## **420 Series Vehicle/Trailer**

**ECE** Approved

100% Water Proof

**5 Year** Warranty

• New Design Mini Jumbo

• ECE Australian Road Approved

• IP67 Rated

• 12-24 Volt

• 5 Year Warranty

**Function** Stop/Tail/Indicator/Reverse

Reflectors

**Size** 420mm x 95mm x 28mm

**Voltage** Multivolt 12-24V

LED Qty 36

**Cable** 1.2m cable

 Draw
 Stop
 Tail
 Ind
 Rev

Stop/Tail/Indicator/Reflectors **420ARRM** - Blister, 12-24 Volt

Stop/Tail/Indicator/Reverse/Reflectors **420ARWM** - Blister, 12-24 Volt

Part No. 280RMB

Part No. 280AMB

Part No. 280WMB