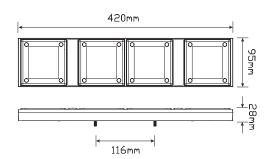

• 5 Year Warranty

**Function** Stop/Tail/Indicator/Reverse

Reflectors

**Size** 420mm x 95mm x 28mm

**Voltage** Multivolt 12-24V

LED Qty 36

**Cable** 1.2m cable

 Draw
 Stop
 Tail
 Ind
 Rev