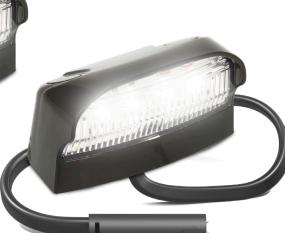

## **41 Series Licence Plate Lamp**

Budget Range ECE Australian Road Approved IP67 Rated Voltage Range 12-24 Volt 5 Year Warranty 70mm x 42mm x 40mm

FunctionLicence Plate LampSize70mm x 42mm x 40mmVoltage12-24 VoltLED Qty4Cable23cm cable or 10cm with 2P PlugDraw0.05A