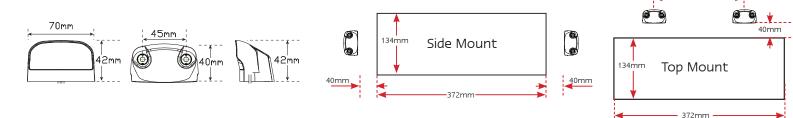

## **41 Series Licence Plate Lamp**

Budget Range ECE Australian Road Approved IP67 Rated Voltage Range 12-24 Volt 5 Year Warranty 70mm x 42mm x 40mm

FunctionLicence Plate LampSize70mm x 42mm x 40mmVoltage12-24 VoltLED Qty4Cable23cm cable or 10cm with 2P PlugDraw0.05A

## Surface Screw Mount

Fit onto flat surface with 12mm raised blocks. Two Lamps required. Please refer to ADR 13/00 for mounting instructions. **Wire Colours:** Brown -Power, White - Earth.

All efforts are made to ensure all information is correct and up to date, it can be subject to change without notice. All measurements are in millimeters (mm) and are not to scale. All LED Autolamps designs are registered throughout the world. - Current as of 7/02/2024