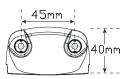

## **Fitting Instructions**

Fit onto flat surface, 40mm from top center, long edge of licence plate with lens facing towards the ground. Please refer to ADR 13/00 for mounting instructions.