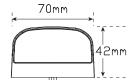

**5 Year Warranty** 

70mm x 42mm x 40mm

**Function** Licence Plate Lamp

**Size** 70mm x 42mm x 40mm

**Voltage** 12-24 Volt

LED Qty

**Cable** 23cm cable or 10cm with 2P Plug

**Draw** 