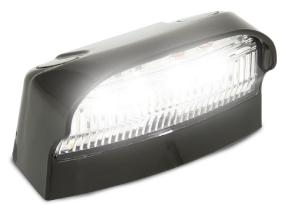

## **41 Series Licence Plate Lamp**

**ECE** Approved

100% Water Proof

5 Year Warranty

**Budget range** 

**ECE** approved

IP67 100% Water proof

Voltage Range 12-24 Volt

**5 Year Warranty** 

70mm x 42mm x 40mm

**Function** Licence Plate Lamp

**Size** 70mm x 42mm x 40mm

**Voltage** 12-24 Volt

LED Qty

**Cable** 23cm cable or 10cm with 2P Plug

**Draw** 