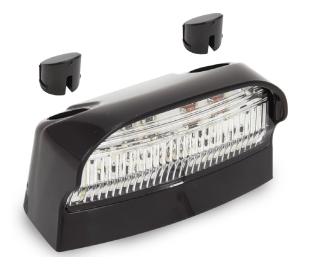

## **41 Series Licence Plate Lamp**

**ECE** Approved

100% Water Proof

5 Year Warranty

**Budget range** 

**ECE** approved

IP67 100% Water proof

Voltage Range 12-24 Volt

## **Fitting Instructions**

Fit onto flat surface, 40mm from top center, long edge of licence plate with lens facing towards the ground. Please refer to ADR 13/00 for mounting instructions.