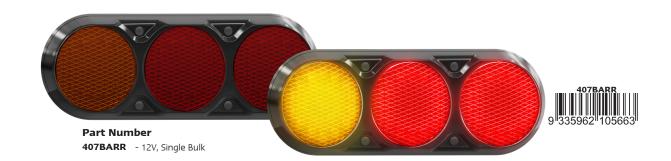

## **407 Series Rear Combination Lamp**

Approved 100%

ADR

Waterproof

5 Year Warranty

• Low Profile Design

• High Brightness LEDs

Horzontal Surface Mount

ADR Road Approved

• IP67 Rated

5 Year Warranty

Stop/Tail/Indicator/Reverse **Function** 407mm x 147mm x 35mm Size

Voltage 12-24V **LED Qty** 42 Cable 40cm Lens **PMMA** Base ABS

Draw (ARR) Stop Ind Tail @13.8V 0.01A 0.20A 0.26A