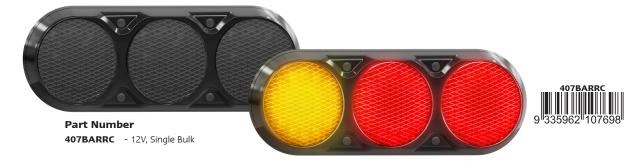

## **407 Series Rear Combination Lamp**

Approved 100%

ADR

Waterproof

5 Year Warranty

• Low Profile Design

• High Brightness LEDs

Horzontal Surface Mount

ADR Road Approved

• IP67 Rated

5 Year Warranty

Stop/Tail/Indicator/Reverse **Function** 407mm x 147mm x 35mm Size

Voltage 12-24V **LED Qty** 42 Cable 40cm Lens **PMMA** Base ABS

Draw (ARR) Stop Ind Tail @13.8V 0.01A 0.20A 0.26A