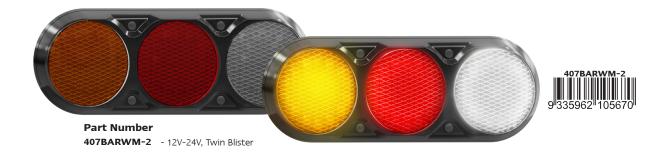

## **407 Series Rear Combination Lamp**

Approved 100%

ADR

Waterproof

5 Year Warranty

• Low Profile Design

• High Brightness LEDs

Horzontal Surface Mount

ADR Road Approved

• IP67 Rated

5 Year Warranty

Stop/Tail/Indicator/Reverse **Function** 407mm x 147mm x 35mm Size

Voltage 12-24V **LED Qty** 42 Cable 40cm Lens **PMMA** Base ABS

Draw (ARR) Stop Ind Tail @13.8V 0.01A 0.20A 0.26A