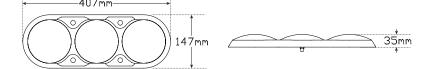

ADR Road Approved

• IP67 Rated

5 Year Warranty

Stop/Tail/Indicator/Reverse **Function** 407mm x 147mm x 35mm Size

Voltage 12-24V **LED Qty** 42 Cable 40cm Lens **PMMA** Base ABS

Draw (ARR) Stop Ind Tail @13.8V 0.01A 0.20A 0.26A