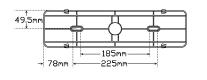

## **Fitting Instructions**

Separate the base plate from the lamp and horizontally mount, onto a flat surface using screws provided, ensuring correct side is facing outwards. Run wire through hole in fixing surface then re-align the lamp and clip into the mounting base using light pressure to ensure it sits in place correctly. Please refer to ADR 13/00 for mounting instructions.