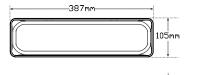

# **3857 Series Rear Combination Lamp**

- Diffused Tail Function
- ADR Road Approved
- Inbuilt Reflex Reflector
- IP67 Rated
- 5 Year Warranty

| Function  | Stop/Tail/Indicator/Reverse/Reflector |       |       |              |
|-----------|---------------------------------------|-------|-------|--------------|
| Size      | 387mm x 105mm x 30.5mm                |       |       |              |
| Voltage   | 12-24 Multivolt                       |       |       |              |
| LED Qty   | 66                                    |       |       |              |
| Cable     | 40cm                                  |       |       |              |
| Lens      | PMMA                                  |       |       |              |
| Base      | ABS                                   |       |       |              |
| Draw      | Stop                                  | Tail  | Ind   | Rev          |
| @13.8V    | 0.16A                                 | 0.33A | 0.12A | 0.23A        |
| @28V      | 0.08A                                 | 0.17A | 0.07A | 0.12A        |
| Approvals | Functions                             |       |       | Approval No. |
| ADR       | 49/00, 6/00, 1/00                     |       |       | CTA-060116   |