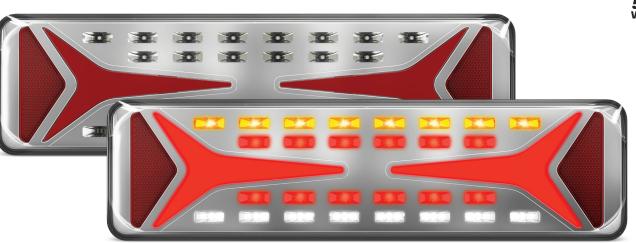

# **3857 Series Rear Combination Lamp**

- Diffused Tail Function
- ADR Road Approved
- Inbuilt Reflex Reflector
- IP67 Rated
- 5 Year Warranty

| Function  | Stop/Tail/Indicator/Reverse/Reflector |       |       |              |
|-----------|---------------------------------------|-------|-------|--------------|
| Size      | 387mm x 105mm x 30.5mm                |       |       |              |
| Voltage   | 12-24 Multivolt                       |       |       |              |
| LED Qty   | 66                                    |       |       |              |
| Cable     | 40cm                                  |       |       |              |
| Lens      | PMMA                                  |       |       |              |
| Base      | ABS                                   |       |       |              |
| Draw      | Stop                                  | Tail  | Ind   | Rev          |
| @13.8V    | 0.16A                                 | 0.33A | 0.12A | 0.23A        |
| @28V      | 0.08A                                 | 0.17A | 0.07A | 0.12A        |
| Approvals | Functions                             |       |       | Approval No. |
| ADR       | 49/00, 6/00, 1/00                     |       |       | CTA-060116   |

### Wire Colour Code

Brown - Tail Red - Stop Yellow - Left Indicator Green - Right Indicator Black - Reverse White - Earth