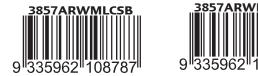

# Part Number 3857ARWMLCSB - LHS with 7 Core Plug, Bulk 3857ARWMRCSB - RHS with 7 Core Plug, Bulk