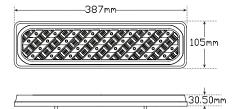

• 5 Year Warranty

**Function** Stop/Tail/Indicator/Reverse

Size 387mm x 105mm x 30.5mm

Voltage 12-24 Multivolt or 12 Volt Only

**LED Qty** 102 - ARW

92 - ARR

Cable 40cm Lens PMMA

Base ABS