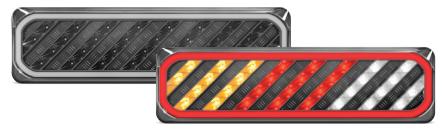

## **3856 Series Rear Combination Lamp**

Approved

100% Waterproof

5 Year Warranty

Diffused Tail Function

• ECE/ADR Road Approved

• Propeller Plate Inner Design

• IP67 Rated

• 5 Year Warranty

**Function** Stop/Tail/Indicator/Reverse

Size 387mm x 105mm x 30.5mm

Voltage 12-24 Multivolt or 12 Volt Only

**LED Qty** 102 - ARW

92 - ARR

Cable 40cm Lens PMMA

Base ABS