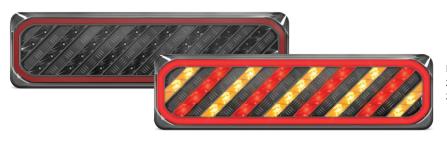

## **3856 Series Rear Combination Lamp**

Approved

100% Waterproof

5 Year Warranty

Diffused Tail Function

• ECE/ADR Road Approved

• Propeller Plate Inner Design

• IP67 Rated

• 5 Year Warranty

**Function** Stop/Tail/Indicator/Reverse

Size 387mm x 105mm x 30.5mm

Voltage 12-24 Multivolt or 12 Volt Only

**LED Qty** 102 - ARW

92 - ARR

Cable 40cm Lens PMMA

Base ABS