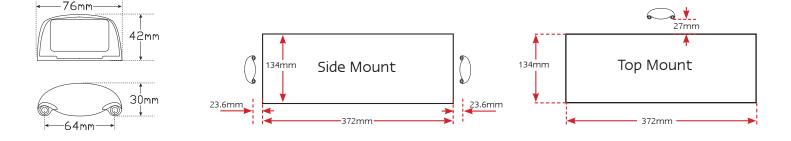

## **35 Series Licence Plate Lamp**

- Original Design
- 40cm,1m with plug, 20cm with CSB plug
- Available in Black and Chrome bracket
- ADR Approved
- IP67 Rated
- Voltage Range 12-24 Volt

| Function | Licence Plate Lamp     |
|----------|------------------------|
| Size     | 76mm x 42mm x 30mm     |
| Voltage  | 12-24 Volt             |
| LED Qty  | 4                      |
| Cable    | 40cm/1m/20cm with Plug |
| Draw     |                        |
| @13.8V   | 0.05A                  |
| @28V     | 0.04A                  |
| Lens     | PMMA                   |
| Base     | ABS                    |
|          |                        |

## Surface Screw Mount

Fit onto flat surface with 20mm (Sidemounted) raised blocks. Please refer to ADR 13/00 for mounting instructions. **Wire Colours:** Brown - Power, White - Earth.