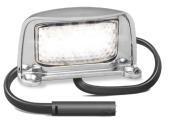

## **35 Series Licence Plate Lamp**

- Original Design
- 40cm,1m with plug, 20cm with CSB plug
- Available in Black and Chrome bracket
- ADR Approved
- IP67 Rated
- Voltage Range 12-24 Volt

| Function | Licence Plate Lamp     |
|----------|------------------------|
| Size     | 76mm x 42mm x 30mm     |
| Voltage  | 12-24 Volt             |
| LED Qty  | 4                      |
| Cable    | 40cm/1m/20cm with Plug |
| Draw     |                        |
| @13.8V   | 0.05A                  |
| @28V     | 0.04A                  |
| Lens     | PMMA                   |
| Base     | ABS                    |
|          |                        |