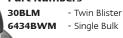

## 30 Series Licence Plate Lamp

**ADR** Approved

IP67 Rated

5 Year Warranty

- **Black or Chrome Steel Housing**
- **ADR Australian Road Approved**
- **IP67 Rated**
- Voltage Range 12-24 Volt
- **5 Year Warranty**

Licence Plate Lamp **Function** 

65mm x 30mm x 24mm Size

Voltage 12-24 Volt

**LED Qty** 3

Cable 14cm Bare Wire

15cm with Plug

Draw

@13.8V 0.02A 0.03A @28V **PMMA** Lens Housing Steel