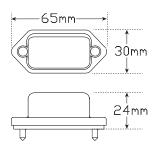

Licence Plate Lamp **Function** 

65mm x 30mm x 24mm Size

Voltage 12-24 Volt

**LED Qty** 3

Cable 14cm Bare Wire

15cm with Plug

Draw

@13.8V 0.02A 0.03A @28V **PMMA** Lens Housing Steel