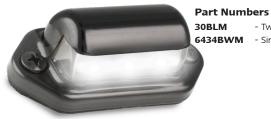

## 30 Series Licence Plate Lamp

**ADR** Approved

IP67 Rated

5 Year Warranty

- **Black or Chrome Steel Housing**
- **ADR Australian Road Approved**
- **IP67 Rated**
- Voltage Range 12-24 Volt
- **5 Year Warranty**

Licence Plate Lamp **Function** 

65mm x 30mm x 24mm Size

Voltage 12-24 Volt

**LED Qty** 3

Cable 14cm Bare Wire

15cm with Plug

Draw

@13.8V 0.02A 0.03A @28V **PMMA** Lens Housing Steel