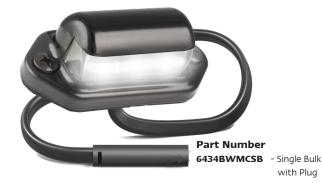

## 30 Series Licence Plate Lamp

**ADR** Approved

IP67 Rated

5 Year Warranty

- **Black or Chrome Steel Housing**
- **ADR Australian Road Approved**
- **IP67 Rated**
- Voltage Range 12-24 Volt
- **5 Year Warranty**

Licence Plate Lamp **Function** 

65mm x 30mm x 24mm Size

Voltage 12-24 Volt

**LED Qty** 3

Cable 14cm Bare Wire

15cm with Plug

Draw

@13.8V 0.02A 0.03A @28V **PMMA** Lens Housing Steel