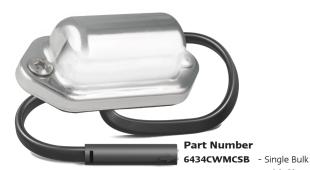

## 30 Series Licence Plate Lamp

**ADR** Approved

IP67 Rated

5 Year Warranty

- **Black or Chrome Steel Housing**
- **ADR Australian Road Approved**
- **IP67 Rated**
- Voltage Range 12-24 Volt
- **5 Year Warranty**

Licence Plate Lamp **Function** 

65mm x 30mm x 24mm Size

Voltage 12-24 Volt

**LED Qty** 3

Cable 14cm Bare Wire

15cm with Plug

Draw

@13.8V 0.02A 0.03A @28V **PMMA** Lens Housing Steel