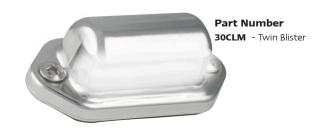

## 30 Series Licence Plate Lamp

**ADR** Approved

IP67 Rated

5 Year Warranty

- **Black or Chrome Steel Housing**
- **ADR Australian Road Approved**
- **IP67 Rated**
- Voltage Range 12-24 Volt
- **5 Year Warranty**

Licence Plate Lamp **Function** 

65mm x 30mm x 24mm Size

Voltage 12-24 Volt

**LED Qty** 3

Cable 14cm Bare Wire

15cm with Plug

Draw

@13.8V 0.02A 0.03A @28V **PMMA** Lens Housing Steel