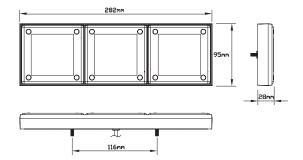

**Function** Stop/Tail/Indicator

**Size** 282mm x 95mm x 28mm

**Voltage** Multivolt 12-24V

LED Qty 36

**Cable** 1.2m cable

DrawStopTailIndRev@13.8V0.70A0.08A0.35A0.17A@28V2.14A0.24A0.93A0.13A

**Approvals Function** Approval No. **ECE** Stop/Tail R1-S1-E9-02.11544 **ECE** Indicator 2a-E9-01.11545 **ECE** Reverse AR-E9-00.1207 CTA Stop/Tail/Ind CTA-060088 **CTA** Stop/Tail/Ind/Rev CTA-060088