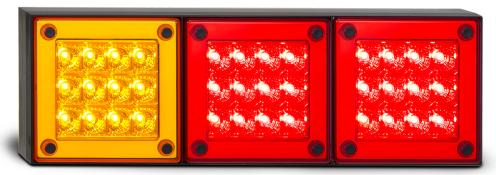

Stop/Tail/Indicator

**280ARRM** - Blister, 12-24 Volt **280ARRMB** - Box, 12-24 Volt

Stop/Tail/Indicator/Reverse

**280ARWM** - Blister, 12-24 Volt **280ARWMB** - Box, 12-24 Volt

Part No. 280AM

Part No. 280WM