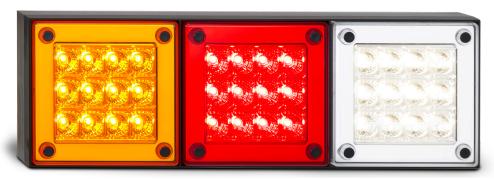

Stop/Tail/Indicator

**280ARRM** - Blister, 12-24 Volt **280ARRMB** - Box, 12-24 Volt

Stop/Tail/Indicator/Reverse

**280ARWM** - Blister, 12-24 Volt **280ARWMB** - Box, 12-24 Volt

Part No. 280AM

Part No. 280WM