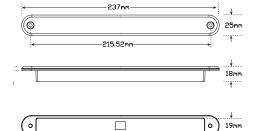

(Stop/Tail/Indicator) **Function** 

Size 237mm x 25mm x 3mm

Voltage 12 Volt **LED Qty** 12

Cable 40cm cable

Draw Tail Stop Ind @13.8V 0.14A 0.04A 0.16A

**Approvals** Approval No. Function

**ECE** Stop/Tail R1-S1-F9-02.11436 **ECE** Indicator 2a-E9-01.11436

**CTA** Stop/Tail/Indicator CTA-060127

Part No. 235AR12

-203mm

## **Fitting Instructions**

Recessed - Mount onto flat surface horizontally. Push lamp and grommet into cutout (cut out 203mm x 19mm) in mounting surface, run wires through back and fix with screws. Please refer to ADR 13/00 for mounting instructions.