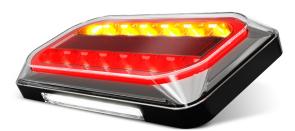

# **215 Series Boat Trailer Lamp**

- **Fully Sumbersible**
- **Diffused Tail Lamp Function** •
- **Inbuilt Licence Plate Lamp**
- Inbuilt Reflex Reflector
- **ADR Australian Road Approved**
- 12 Volt Only .
- **5 Year Warranty**

| Function | Stop/Tail/Indicator/Licence/Reflector       |       |           |  |
|----------|---------------------------------------------|-------|-----------|--|
| Size     | 215mm x 105mm x 30.5mm                      |       |           |  |
| Voltage  | 12 Volt                                     |       |           |  |
| LED Qty  | 36x Tail, 8x Stop, 8x Indicator, 6x Licence |       |           |  |
| Cable    | 400mm / 10m                                 |       |           |  |
| Lens     | PMMA                                        |       |           |  |
| Housing  | ABS                                         |       |           |  |
| Fittings | Stainless Steel                             |       |           |  |
| Draw     | Stop                                        | Tail  | Indicator |  |
| @13.5V   | 0.15A                                       | 0.41A | 0.18A     |  |