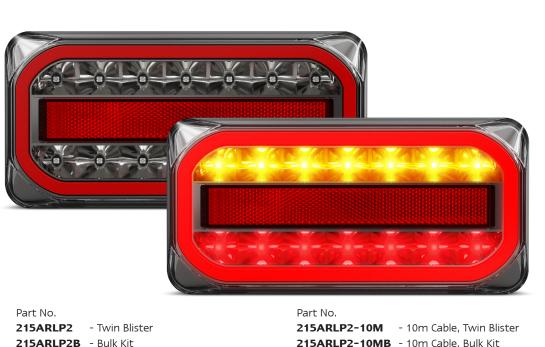

# **215 Series Boat Trailer Lamp**

- **Fully Sumbersible**
- **Diffused Tail Lamp Function** •
- **Inbuilt Licence Plate Lamp**
- Inbuilt Reflex Reflector
- **ADR Australian Road Approved**
- 12 Volt Only .
- **5 Year Warranty**

| Function | Stop/Tail/Indicator/Licence/Reflector       |       |           |  |
|----------|---------------------------------------------|-------|-----------|--|
| Size     | 215mm x 105mm x 30.5mm                      |       |           |  |
| Voltage  | 12 Volt                                     |       |           |  |
| LED Qty  | 36x Tail, 8x Stop, 8x Indicator, 6x Licence |       |           |  |
| Cable    | 400mm / 10m                                 |       |           |  |
| Lens     | PMMA                                        |       |           |  |
| Housing  | ABS                                         |       |           |  |
| Fittings | Stainless Steel                             |       |           |  |
| Draw     | Stop                                        | Tail  | Indicator |  |
| @13.5V   | 0.15A                                       | 0.41A | 0.18A     |  |

| Approvals | Function              | Approval No. |
|-----------|-----------------------|--------------|
| СТА       | Stop/Tail/Ind/Lic/Ref | 060388       |

|                                        | Part NO.      |                                                   |
|----------------------------------------|---------------|---------------------------------------------------|
| - Twin Blister                         | 215ARLP2-10M  | - 10m Cable, Twin Blister                         |
| - Bulk Kit                             | 215ARLP2-10MB | - 10m Cable, Bulk Kit                             |
| - LHS, Single Bulk                     | 215AR-10B     | - LHS, 10m Cable, Single Bulk                     |
| - RHS, Licence Plate Lamp, Single Bulk | 215ARL-10B    | - RHS, 10m Cable, Licence Plate Lamp, Single Bulk |
|                                        |               |                                                   |