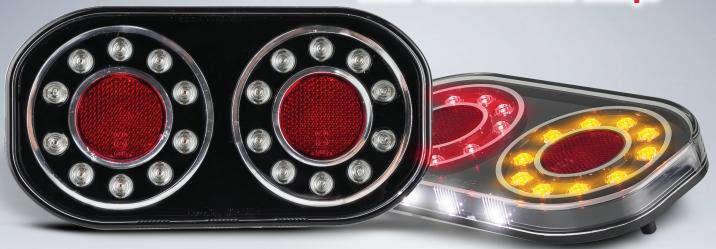

## **Ex Dunbier Boat Trailer Rear Combination Lamps**

- Inbuilt Licence Plate Lamp
- ADR Road Approved
- Inbuilt Red Reflectors
- IP67 Dust & Water Proof
- 5 Year Warranty

\$79.90+gst
Twin Blister

## Part No. BTK6LR Part No. BTK8LR Large round 210mm 220mm

Compatible with 6 & 8 Metre Cable Kits

| Specific   | cations                                   |                                   |                                           |
|------------|-------------------------------------------|-----------------------------------|-------------------------------------------|
| Part No    | 209GARLP2                                 | 209GAR4P                          | 209GARL4P                                 |
| List Price | 79.90                                     | 37.95                             | 39.95                                     |
| Barcode    | 9335962023042                             | 9335962023028                     | 9335962023035                             |
| Package    | Twin Blister                              | Bulk                              | Bulk                                      |
| Function   | Stop/Tail/Indicator<br>Licence/Reflectors | Stop/Tail/Indicator<br>Reflectors | Stop/Tail/Indicator<br>Licence/Reflectors |
| Approvals  | ADR                                       | ADR                               | ADR                                       |
| LED Qty    | 20 +3 Lic                                 | 20                                | 20 + 3 Lic                                |
| Voltage    | 12 Volt                                   | 12 Volt                           | 12 Volt                                   |
| Warranty   | 5 Year                                    | 5 Year                            | 5 Year                                    |
| Cable      | 30cm                                      | 30cm                              | 30cm                                      |
| Lens       | PMMA                                      | PMMA                              | PMMA                                      |
| Bezel      | ABS                                       | ABS                               | ABS                                       |