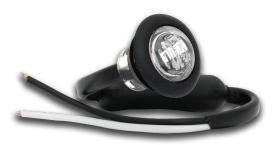

## **181 Series Recessed Marker Lamps**

ECE Approved 100%

100% Waterproof

**5 Year** Warranty

• Low Profile - Only 5mm

• ECE Australian Road Approved

• IP67 Rated

• 5 Year Warranty

**Function** Marker Lamps

**Size** 28mm round x 5mm

Rubber

Voltage 12-24 Volt LED Qty 3 SMD Cable 20cm Lens Acrylic

**Draw** 

Base

**@13.8V** 0.03A **@28V** 0.03A

**Approvals Function Approval No. ECE** Rear End R1-F9-02.6257 **ECE** Side Marker SM1-E9-00.1005 **ECE** Front End A-F9-02.6258 **CTA** CTA-060272 Rear End CTA-060271 CTA Side Marker **CTA** Front End CTA-060286