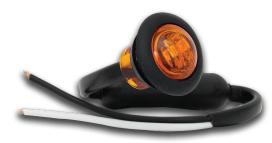

## **181 Series Recessed Marker Lamps**

ECE Approved 100%

100% Waterproof

**5 Year** Warranty

• Low Profile - Only 5mm

• ECE Australian Road Approved

• IP67 Rated

• 5 Year Warranty

**Function** Marker Lamps

**Size** 28mm round x 5mm

Rubber

Voltage 12-24 Volt LED Qty 3 SMD Cable 20cm Lens Acrylic

**Draw** 

Base

**@13.8V** 0.03A **@28V** 0.03A

**Approvals Function Approval No. ECE** Rear End R1-F9-02.6257 **ECE** Side Marker SM1-E9-00.1005 **ECE** Front End A-F9-02.6258 **CTA** CTA-060272 Rear End CTA-060271 CTA Side Marker **CTA** Front End CTA-060286