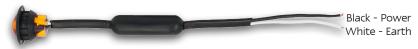

**Function** Marker Lamps

**Size** 28mm round x 5mm

Rubber

Voltage 12-24 Volt LED Qty 3 SMD Cable 20cm Lens Acrylic

**Draw** 

Base

**@13.8V** 0.03A **@28V** 0.03A

**Approvals Function Approval No. ECE** Rear End R1-F9-02.6257 **ECE** Side Marker SM1-E9-00.1005 **ECE** Front End A-F9-02.6258 **CTA** CTA-060272 Rear End CTA-060271 CTA Side Marker **CTA** Front End CTA-060286

## **Fitting Instructions**

Mount onto flat surface. Drill 20mm hole for cutout and push lamp with rubber housing into the cutout hole. Please refer to ADR13/00.