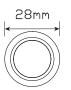

**Function** Marker Lamps

**Size** 28mm round x 5mm

Rubber

Voltage 12-24 Volt LED Qty 3 SMD Cable 20cm Lens Acrylic

**Draw** 

Base

**@13.8V** 0.03A **@28V** 0.03A

**Approvals Function Approval No. ECE** Rear End R1-F9-02.6257 **ECE** Side Marker SM1-E9-00.1005 **ECE** Front End A-F9-02.6258 **CTA** CTA-060272 Rear End CTA-060271 CTA Side Marker **CTA** Front End CTA-060286