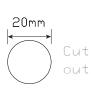

## **Fitting Instructions**

Mount onto flat surface. Drill 20mm hole for cutout and push lamp with rubber housing into the cutout hole. Please refer to ADR13/00.