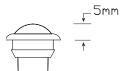

## **181 Series Recessed Marker Lamps**

ECE Approved 100%

100% Waterproof

**5 Year** Warranty

• Low Profile - Only 5mm

• ECE Australian Road Approved

• IP67 Rated

• 5 Year Warranty

**Function** Marker Lamps

**Size** 28mm round x 5mm

Rubber

Voltage 12-24 Volt LED Qty 3 SMD Cable 20cm Lens Acrylic

**Draw** 

Base

**@13.8V** 0.03A **@28V** 0.03A

**Approvals Function Approval No. ECE** Rear End R1-F9-02.6257 **ECE** Side Marker SM1-E9-00.1005 **ECE** Front End A-F9-02.6258 **CTA** CTA-060272 Rear End CTA-060271 CTA Side Marker **CTA** Front End CTA-060286