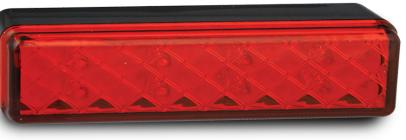

# **135 Series Centre Mounted High Level Stop Lamp**

- ECE S3 Approved
- EMC R10 Approved
- Multivolt 12-24V
- IP67 Rated
- 5 Year Warranty

| Function         | High Level Stop         |                                            |
|------------------|-------------------------|--------------------------------------------|
| Size             | 135mm x 38mm x 24mm     |                                            |
| Voltage          | Multivolt 12-24 Volt    |                                            |
| LED Qty          | 8                       |                                            |
| Cable            | 40cm cable              |                                            |
| Lens             | Hardened Acrylic        |                                            |
| Base             | ABS                     |                                            |
|                  |                         |                                            |
| Draw             | Stop                    |                                            |
| @13.8V           | 0.07A                   |                                            |
| @28V             | 0.05A                   |                                            |
| Approvals<br>ECE | <b>Function</b><br>Stop | <b>Approval No.</b><br>E9*7R02/27*22214*00 |
|                  |                         |                                            |