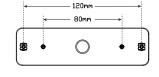

# **Fitting Instructions**

Surface mount horizontally surface mount with screws or plugs provided, run wires through back & clip lens into place. Recess mount horizontally with grommet (grommet sold separately), run wires through back & push lens into place, (cut out for grommet 133mm x 36mm) Refer to ADR 13/00 for mounting instructions.