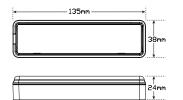

# **135 Series Centre Mounted High Level Stop Lamp**

- ECE S3 Approved
- EMC R10 Approved
- Multivolt 12-24V
- IP67 Rated
- 5 Year Warranty

| Function         | High Level Stop         |                                            |
|------------------|-------------------------|--------------------------------------------|
| Size             | 135mm x 38mm x 24mm     |                                            |
| Voltage          | Multivolt 12-24 Volt    |                                            |
| LED Qty          | 8                       |                                            |
| Cable            | 40cm cable              |                                            |
| Lens             | Hardened Acrylic        |                                            |
| Base             | ABS                     |                                            |
|                  |                         |                                            |
| Draw             | Stop                    |                                            |
| @13.8V           | 0.07A                   |                                            |
| @28V             | 0.05A                   |                                            |
| Approvals<br>ECE | <b>Function</b><br>Stop | <b>Approval No.</b><br>E9*7R02/27*22214*00 |
|                  |                         |                                            |