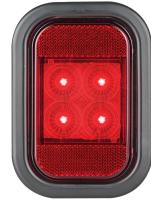

## **133 Series Single Function Rear Lamps**

• Low Profile Recessed Fitting

• ECE Australian Road Approved

• IP67 Rated

• Dual Voltage 12/24 Volt

• 5 Year Warranty

**Function** (Stop/Tail) (Indicator)(Reverse)

Reflector

**Size Grommet** 113mm x 160mm x 12mm

**Size Lamp** 87mm x 135mm x 22mm

Voltage 12-24 Volt LED Qty 4 (16 Reverse)

Cable Plug 53102

**Lens** Hardened Acrylic

**Mounting** 59401, 59401B, 59401C

 Draw
 Stop
 Tail
 Ind
 Rev