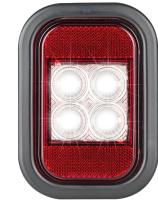

## **133 Series Single Function Rear Lamps**

• Low Profile Recessed Fitting

• ECE Australian Road Approved

• IP67 Rated

• Dual Voltage 12/24 Volt

• 5 Year Warranty

**Function** (Stop/Tail) (Indicator)(Reverse)

Reflector

**Size Grommet** 113mm x 160mm x 12mm

**Size Lamp** 87mm x 135mm x 22mm

Voltage 12-24 Volt LED Qty 4 (16 Reverse)

Cable Plug 53102

**Lens** Hardened Acrylic

**Mounting** 59401, 59401B, 59401C

 Draw
 Stop
 Tail
 Ind
 Rev