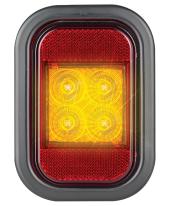

## **133 Series Single Function Rear Lamps**

• Low Profile Recessed Fitting

• ECE Australian Road Approved

• IP67 Rated

• Dual Voltage 12/24 Volt

• 5 Year Warranty

**Function** (Stop/Tail) (Indicator)(Reverse)

Reflector

**Size Grommet** 113mm x 160mm x 12mm

**Size Lamp** 87mm x 135mm x 22mm

Voltage 12-24 Volt LED Qty 4 (16 Reverse)

Cable Plug 53102

**Lens** Hardened Acrylic

**Mounting** 59401, 59401B, 59401C

 Draw
 Stop
 Tail
 Ind
 Rev