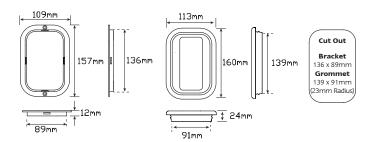

Reflector

**Size Grommet** 113mm x 160mm x 12mm

**Size Lamp** 87mm x 135mm x 22mm

Voltage 12-24 Volt LED Qty 4 (16 Reverse)

Cable Plug 53102

**Lens** Hardened Acrylic

**Mounting** 59401, 59401B, 59401C

 Draw
 Stop
 Tail
 Ind
 Rev

## **Fitting Instructions**

Retro fit lamps. If new installation, fit grommet or flange into cutout (cut out 139 x 91mm, 23mm radius), plug 53102 wire into lamp and run through back then push into grommet/flange. Please refer to ADR 13/00 for mounting instructions.