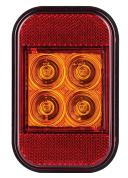

## **133 Series Single Function Rear Lamps**

• Low Profile Recessed Fitting

• ECE Australian Road Approved

• IP67 Rated

• Dual Voltage 12/24 Volt

• 5 Year Warranty

**Function** (Stop/Tail) (Indicator)(Reverse)

Reflector

**Size Grommet** 113mm x 160mm x 12mm

**Size Lamp** 87mm x 135mm x 22mm

Voltage 12-24 Volt LED Qty 4 (16 Reverse)

Cable Plug 53102

**Lens** Hardened Acrylic

**Mounting** 59401, 59401B, 59401C

 Draw
 Stop
 Tail
 Ind
 Rev