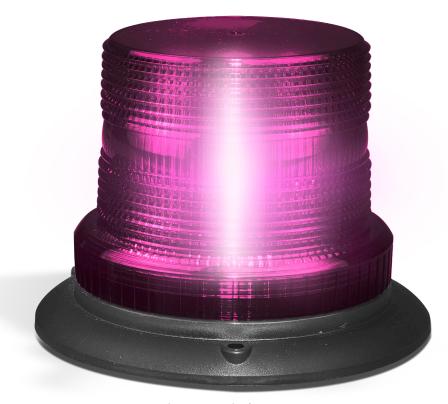

## 128 Series Magenta Strobe Beacon

82-92 FPM

IP67
Protection

3 Year Warranty

• High Powered 3 Watt SMD LEDs

Strobe Rate 82-92 FPM

• Voltage Range 11-30V

• IP67 Rated

• 3 Year Warranty

**Function** Magenta Strobe Beacon

Size 130mm Round x 97mm

**Voltage** Multivolt 11-30V **LED Qty** 4 x 3 Watt SMD

Cable 20cm

**Flash Rate** 82-92 FPM **Lens** Polycarbonate

**Base** Nylon