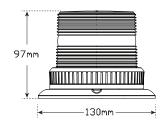

• 3 Year Warranty

**Function** Magenta Strobe Beacon

Size 130mm Round x 97mm

**Voltage** Multivolt 11-30V **LED Qty** 4 x 3 Watt SMD

Cable 20cm

**Flash Rate** 82-92 FPM **Lens** Polycarbonate

**Base** Nylon