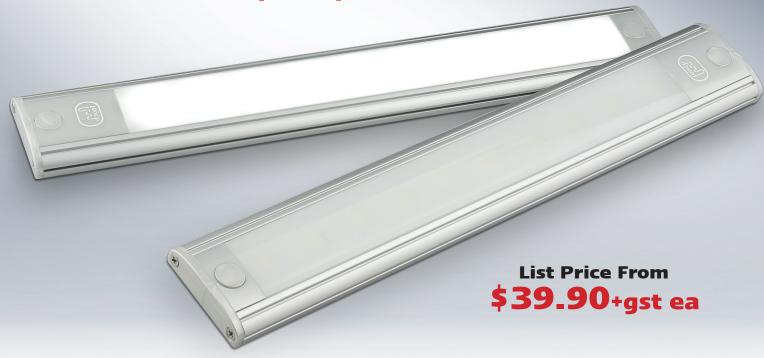

## **NEW PRODUCT JULY 2016**

**Interior Strip Lamps Now with a Silver Finish** 

## 3 Lengths Available, 260mm, 410mm and 770mm

- Touch Sensitive On/Off Switch
- High Brightness SMD LEDs
- 6500K Cool White Light
- Low Profile Design
- Aluminium Housing
- Polycarbonate Lens

| Specific   | ations                                                             |                                                                    |                                                                    |
|------------|--------------------------------------------------------------------|--------------------------------------------------------------------|--------------------------------------------------------------------|
| Part No    | 402605                                                             | 404105                                                             | 40770S                                                             |
| List Price | \$39.90                                                            | \$54.90                                                            | \$77.50                                                            |
| Package    | Blister                                                            | Blister                                                            | Blister                                                            |
| Barcode    | 9335962018499                                                      | 9335962018505                                                      | 9335962018512                                                      |
| Function   | Interior Strip<br>Lamp Touch<br>On/Off Only or<br>Constant On Only | Interior Strip<br>Lamp Touch<br>On/Off Only or<br>Constant On Only | Interior Strip<br>Lamp Touch<br>On/Off Only or<br>Constant On Only |
| Lumen      | Raw 300<br>Effective 237                                           | Raw 600<br>Effective 474                                           | Raw 1200<br>Effective 948                                          |
| LED Qty    | 10                                                                 | 20                                                                 | 40                                                                 |
| Voltage    | 12 Volt                                                            | 12 Volt                                                            | 12 Volt                                                            |
| Draw@13.8  | 0.475A                                                             | 0.92A                                                              | 1.40A                                                              |
| Warranty   | 3 Years                                                            | 3 Years                                                            | 3 Years                                                            |
| Cable      | 20cm                                                               | 20cm                                                               | 20cm                                                               |
| Lens       | Polycarbonate                                                      | Polycarbonate                                                      | Polycarbonate                                                      |
| Base       | Aluminium                                                          | Aluminium                                                          | Aluminium                                                          |