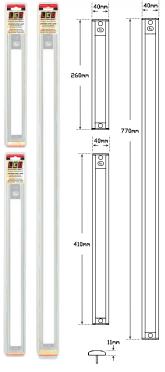

## 3 Lengths Available, 260mm, 410mm and 770mm

- Touch Sensitive On/Off Switch
- High Brightness SMD LEDs
- 6500K Cool White Light
- Low Profile Design
- Aluminium Housing
- Polycarbonate Lens

| Specific   | ations                                                             |                                                                    |                                                                    |
|------------|--------------------------------------------------------------------|--------------------------------------------------------------------|--------------------------------------------------------------------|
| Part No    | 402605                                                             | 404105                                                             | 40770S                                                             |
| List Price | \$39.90                                                            | \$54.90                                                            | \$77.50                                                            |
| Package    | Blister                                                            | Blister                                                            | Blister                                                            |
| Barcode    | 9335962018499                                                      | 9335962018505                                                      | 9335962018512                                                      |
| Function   | Interior Strip<br>Lamp Touch<br>On/Off Only or<br>Constant On Only | Interior Strip<br>Lamp Touch<br>On/Off Only or<br>Constant On Only | Interior Strip<br>Lamp Touch<br>On/Off Only or<br>Constant On Only |
| Lumen      | Raw 300<br>Effective 237                                           | Raw 600<br>Effective 474                                           | Raw 1200<br>Effective 948                                          |
| LED Qty    | 10                                                                 | 20                                                                 | 40                                                                 |
| Voltage    | 12 Volt                                                            | 12 Volt                                                            | 12 Volt                                                            |
| Draw@13.8  | 0.475A                                                             | 0.92A                                                              | 1.40A                                                              |
| Warranty   | 3 Years                                                            | 3 Years                                                            | 3 Years                                                            |
| Cable      | 20cm                                                               | 20cm                                                               | 20cm                                                               |
| Lens       | Polycarbonate                                                      | Polycarbonate                                                      | Polycarbonate                                                      |
| Base       | Aluminium                                                          | Aluminium                                                          | Aluminium                                                          |