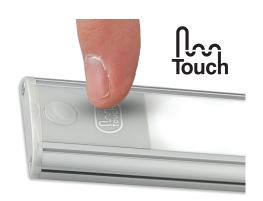

## 3 Lengths Available, 260mm, 410mm and 770mm

- Touch Sensitive On/Off Switch
- High Brightness SMD LEDs
- 6500K Cool White Light
- Low Profile Design
- Aluminium Housing
- Polycarbonate Lens

| Specific   | ations                                                             |                                                                    |                                                                    |
|------------|--------------------------------------------------------------------|--------------------------------------------------------------------|--------------------------------------------------------------------|
| Part No    | 402605                                                             | 404105                                                             | 40770S                                                             |
| List Price | \$39.90                                                            | \$54.90                                                            | \$77.50                                                            |
| Package    | Blister                                                            | Blister                                                            | Blister                                                            |
| Barcode    | 9335962018499                                                      | 9335962018505                                                      | 9335962018512                                                      |
| Function   | Interior Strip<br>Lamp Touch<br>On/Off Only or<br>Constant On Only | Interior Strip<br>Lamp Touch<br>On/Off Only or<br>Constant On Only | Interior Strip<br>Lamp Touch<br>On/Off Only or<br>Constant On Only |
| Lumen      | Raw 300<br>Effective 237                                           | Raw 600<br>Effective 474                                           | Raw 1200<br>Effective 948                                          |
| LED Qty    | 10                                                                 | 20                                                                 | 40                                                                 |
| Voltage    | 12 Volt                                                            | 12 Volt                                                            | 12 Volt                                                            |
| Draw@13.8  | 0.475A                                                             | 0.92A                                                              | 1.40A                                                              |
| Warranty   | 3 Years                                                            | 3 Years                                                            | 3 Years                                                            |
| Cable      | 20cm                                                               | 20cm                                                               | 20cm                                                               |
| Lens       | Polycarbonate                                                      | Polycarbonate                                                      | Polycarbonate                                                      |
| Base       | Aluminium                                                          | Aluminium                                                          | Aluminium                                                          |