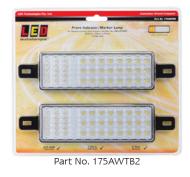

## NEW PRODUCT Front Indicator/Marker Lamp with Accessory Daytime Running Function\*

Front Indicator and Daytime running Lamp Active

Front Indicator and marker lamp with daytime running accessory function when used in conjunction with Part Number: DRLHOTDOG

Daytime Running Lamp Active

- Retro fit to existing 4x4 bullbar
- ECE Australian Road Approved
- IP67 Water/Dust proof

Inactive

• 5 Year Warranty

| Specifica | tions                                                                            |                                                              |
|-----------|----------------------------------------------------------------------------------|--------------------------------------------------------------|
| Part No   | 175AWTB2                                                                         | DRLHOTDOG                                                    |
| Package   | Blister twin pack                                                                | Box                                                          |
| Function  | Front Indicator/<br>Marker/Daytime<br>running lamp<br>use Part No.<br>*DRLHOTDOG | Enables 175AWTB,<br>to be used as<br>Daytime Running<br>lamp |
| LED Qty   | 39                                                                               | N/A                                                          |
| Voltage   | 12 Volt                                                                          | 12/24 Volt                                                   |
| Cable     | 400mm                                                                            | 19cm each side                                               |
| Lens      | Hardened Acrylic                                                                 | N/A                                                          |
| Base      | ABS                                                                              | N/A                                                          |