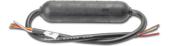

Daytime Running Lamp Active

- Retro fit to existing 4x4 bullbar
- ECE Australian Road Approved
- IP67 Water/Dust proof

Inactive

• 5 Year Warranty

| Specifica | tions                                                                            |                                                              |
|-----------|----------------------------------------------------------------------------------|--------------------------------------------------------------|
| Part No   | 175AWTB2                                                                         | DRLHOTDOG                                                    |
| Package   | Blister twin pack                                                                | Box                                                          |
| Function  | Front Indicator/<br>Marker/Daytime<br>running lamp<br>use Part No.<br>*DRLHOTDOG | Enables 175AWTB,<br>to be used as<br>Daytime Running<br>lamp |
| LED Qty   | 39                                                                               | N/A                                                          |
| Voltage   | 12 Volt                                                                          | 12/24 Volt                                                   |
| Cable     | 400mm                                                                            | 19cm each side                                               |
| Lens      | Hardened Acrylic                                                                 | N/A                                                          |
| Base      | ABS                                                                              | N/A                                                          |

## \*DRLHOTDOG

All enquiries P: (03) 9466 7075, E: led@ledtech.com.au, www.ledautolamps.com

DISCLAIMER - LED Technologies Pty. Ltd. have made every effort to ensure that the information is correct and accurate at the time of printing. Print Date March 2015