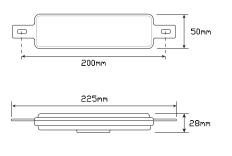

Daytime Running Lamp Active

- Retro fit to existing 4x4 bullbar
- ECE Australian Road Approved
- IP67 Water/Dust proof

Inactive

• 5 Year Warranty

| Specifica | tions                                                                            |                                                              |
|-----------|----------------------------------------------------------------------------------|--------------------------------------------------------------|
| Part No   | 175AWTB2                                                                         | DRLHOTDOG                                                    |
| Package   | Blister twin pack                                                                | Box                                                          |
| Function  | Front Indicator/<br>Marker/Daytime<br>running lamp<br>use Part No.<br>*DRLHOTDOG | Enables 175AWTB,<br>to be used as<br>Daytime Running<br>lamp |
| LED Qty   | 39                                                                               | N/A                                                          |
| Voltage   | 12 Volt                                                                          | 12/24 Volt                                                   |
| Cable     | 400mm                                                                            | 19cm each side                                               |
| Lens      | Hardened Acrylic                                                                 | N/A                                                          |
| Base      | ABS                                                                              | N/A                                                          |